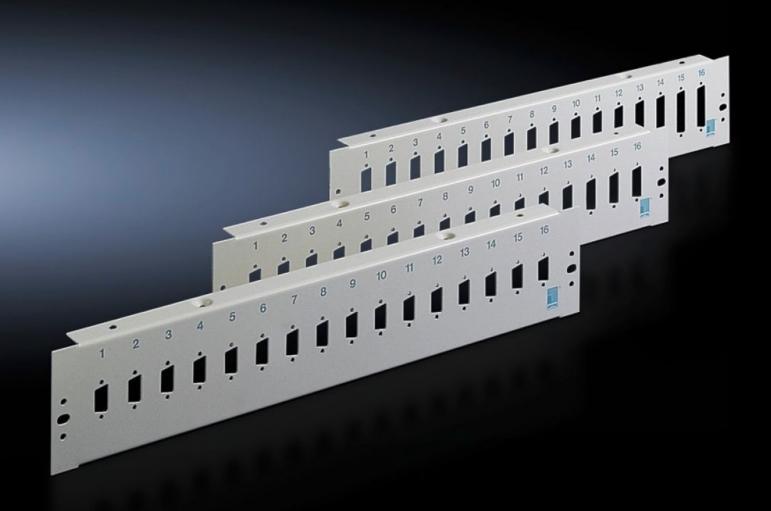

## DK 7087.535 - Patch panel for 24 V interfaces

For the installation of 16 sub-D (trapezoid) jacks and connectors, with accommodation facility for cable clamps.

### **Features**

| Model No.             | DK 7087.535                                                                                                                                       |
|-----------------------|---------------------------------------------------------------------------------------------------------------------------------------------------|
| Product description   | For the installation of 16 sub-D (trapezoid) jacks and connectors. With accommodation facility for cable clamp straps DK 7610.000 or DK 7611.000. |
| Material              | Sheet steel                                                                                                                                       |
| Colour                | RAL 7035                                                                                                                                          |
| For no. of poles      | 9                                                                                                                                                 |
| Number of locations   | 16                                                                                                                                                |
| Number of locations   | :                                                                                                                                                 |
| Packs of              | 1 pc(s).                                                                                                                                          |
| Net weight            | 0.718                                                                                                                                             |
| Gross weight          | 0.795                                                                                                                                             |
| Customs tariff number | 94039910                                                                                                                                          |
| EAN                   | 4028177166394                                                                                                                                     |
| ETIM 9                | EC001128                                                                                                                                          |
| ECLASS 8.0            | 19170112                                                                                                                                          |

### Tender text

Patch panel 482.6 mm (19"), 2 U for V 24 interface, for the installation of 16 sub-D 9-pole (trapezoid) jacks and

connectors, incl. accommodation facility for cable clamp straps.

Material: sheet steel Surface finish: RAL 7035