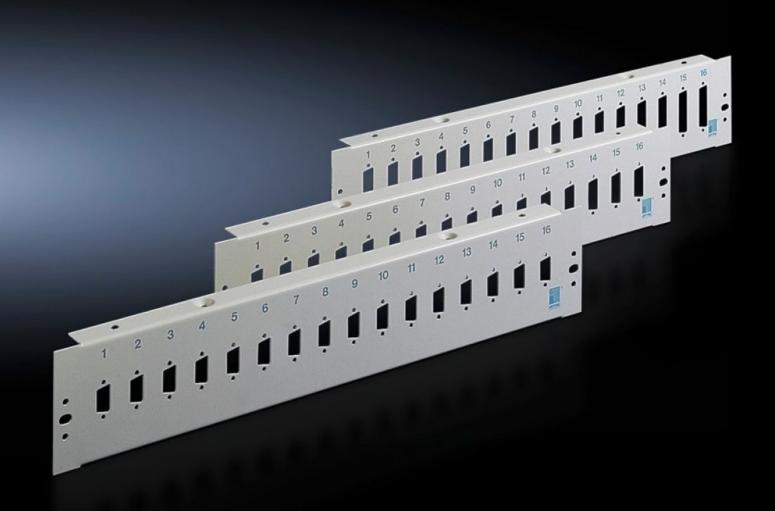

## DK 7089.535 - Patch panel for 24 V interfaces

For the installation of 16 sub-D (trapezoid) jacks and connectors, with accommodation facility for cable clamps.

#### **Features**

| Model No.             | DK 7089.535                                                                                                                                       |
|-----------------------|---------------------------------------------------------------------------------------------------------------------------------------------------|
| Product description   | For the installation of 16 sub-D (trapezoid) jacks and connectors. With accommodation facility for cable clamp straps DK 7610.000 or DK 7611.000. |
| Material              | Sheet steel                                                                                                                                       |
| Colour                | RAL 7035                                                                                                                                          |
| For no. of poles      | 25                                                                                                                                                |
| Number of locations   | 16                                                                                                                                                |
| Number of locations   | :                                                                                                                                                 |
| Packs of              | 1 pc(s).                                                                                                                                          |
| Net weight            | 0.7                                                                                                                                               |
| Gross weight          | 0.8                                                                                                                                               |
| Customs tariff number | 94039910                                                                                                                                          |
| EAN                   | 4028177166400                                                                                                                                     |
| ECLASS 8.0            | 19170112                                                                                                                                          |
|                       |                                                                                                                                                   |

### Tender text

Patch panel 482.6 mm (19"), 2 U for V 24 interface, for the installation of 16 sub-D 25-pole (trapezoid) jacks and

connectors, incl. accommodation facility for cable clamp straps.

Material: sheet steel Surface finish: RAL 7035