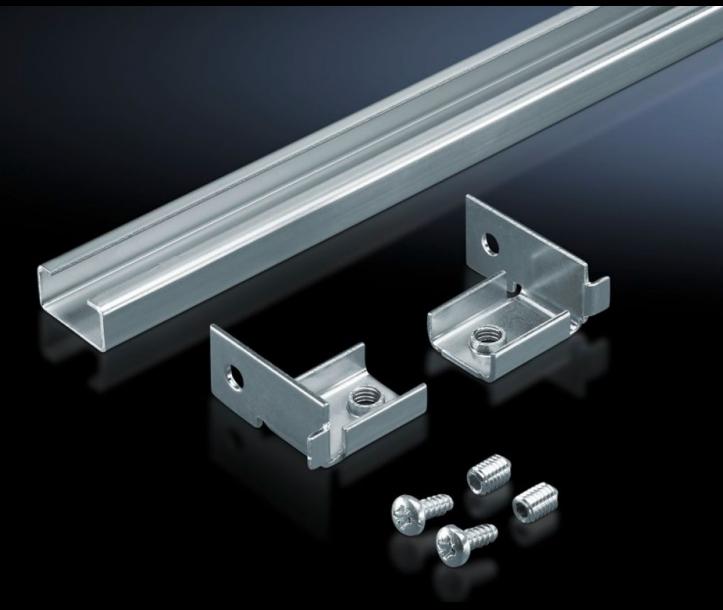

## DK 7096.000 - C rails for DK-TS

For direct mounting on the horizontal enclosure section.

## **Features**

| Model No.            | DK 7096.000                                                                                                             |
|----------------------|-------------------------------------------------------------------------------------------------------------------------|
| Material             | Sheet steel                                                                                                             |
| Surface finish       | Zinc-plated                                                                                                             |
| Supply includes      | Assembly parts                                                                                                          |
| Length               | 690 mm                                                                                                                  |
| Installation options | On the horizontal enclosure sections On the vertical TS, VX SE enclosure section via adaptor rails for VX compatibility |
| To fit               | Enclosure type: DK-TS<br>Width: 800 mm<br>Depth: 800 mm                                                                 |
| Packs of             | 6 pc(s).                                                                                                                |
| ECLASS 8.0           | 27400501                                                                                                                |