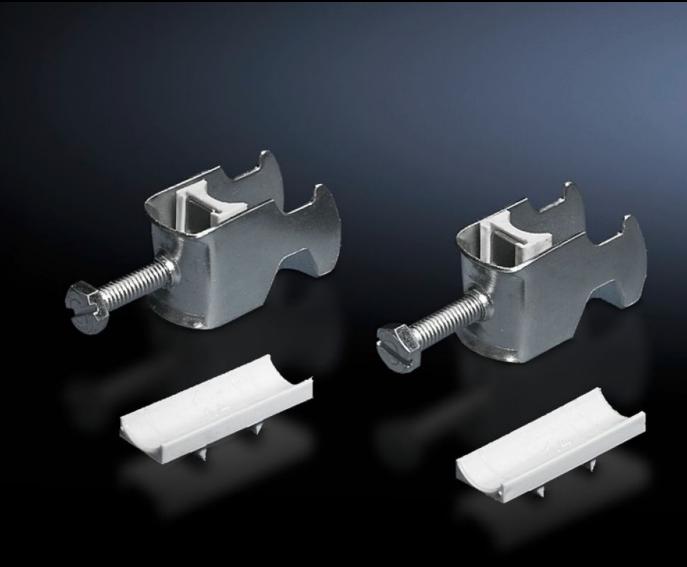

### DK 7097.000 - Cable clip for C rail, combination rail

For attaching cables to the C rail.

#### **Features**

| Model No.                     | DK 7097.000                                                                                                    |
|-------------------------------|----------------------------------------------------------------------------------------------------------------|
| Design                        | for cable diameter 18 – 22 mm                                                                                  |
| Product description           | For attaching cables to the C rail.                                                                            |
| Material                      | Sheet steel                                                                                                    |
| Surface finish                | Zinc-plated                                                                                                    |
| Supply includes               | Plastic insert                                                                                                 |
| Min. cable diameter           | 18 mm                                                                                                          |
| Max. cable diameter           | 22 mm                                                                                                          |
| Packs of                      | 25 pc(s).                                                                                                      |
| Net weight                    | 0.975                                                                                                          |
| Gross weight                  | 1                                                                                                              |
| PCF per pack (cradle-to-gate) | 3.9 kg CO2 eq (Cat B)                                                                                          |
| Note on PCF category          | Category B: PCF value (cradle-to-gate) based on the product weight, approximately calculated and self-declared |
| Customs tariff number         | 73182900                                                                                                       |
| EAN                           | 4028177124523                                                                                                  |
| ETIM 9                        | EC000454                                                                                                       |
| ETIM 8                        | EC000127                                                                                                       |
|                               |                                                                                                                |

#### Tender text

Cable clamps 18 - 22 mm

For attaching cables to C rails. For cable diameter 18-22 mm.

Material: sheet steel, zinc-plated, passivated, with plastic insert.

© Rittal 2025 3