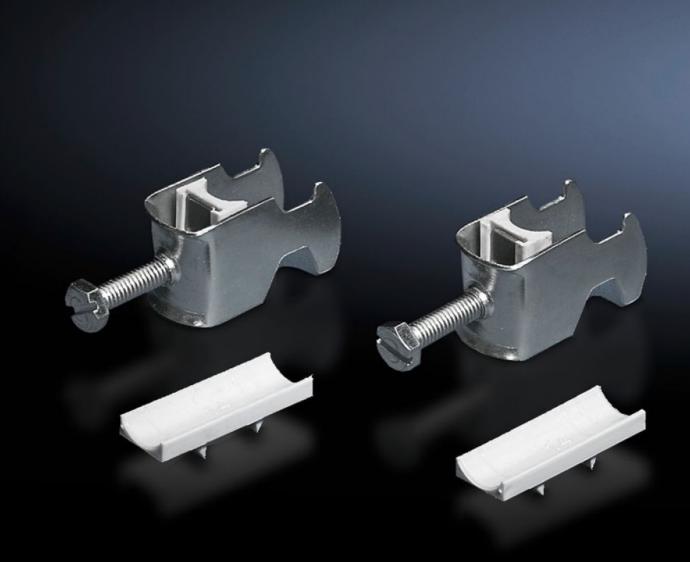

### DK 7097.220 - Cable clip for C rail, combination rail

For attaching cables to the C rail.

#### **Features**

| Model No.                     | DK 7097.220                                                                                                    |
|-------------------------------|----------------------------------------------------------------------------------------------------------------|
| Design                        | for cable diameter 22 – 26 mm                                                                                  |
| Product description           | For attaching cables to the C rail.                                                                            |
| Material                      | Sheet steel                                                                                                    |
| Surface finish                | Zinc-plated                                                                                                    |
| Supply includes               | Plastic insert                                                                                                 |
| Min. cable diameter           | 22 mm                                                                                                          |
| Max. cable diameter           | 26 mm                                                                                                          |
| Packs of                      | 25 pc(s).                                                                                                      |
| Net weight                    | 1                                                                                                              |
| Gross weight                  | 1.047                                                                                                          |
| PCF per pack (cradle-to-gate) | 4.2 kg CO2 eq (Cat B)                                                                                          |
| Note on PCF category          | Category B: PCF value (cradle-to-gate) based on the product weight, approximately calculated and self-declared |
| Customs tariff number         | 73182900                                                                                                       |
| EAN                           | 4028177193178                                                                                                  |
| E-Number Sweden               | E1300409                                                                                                       |
| ETIM 9                        | EC000454                                                                                                       |
|                               |                                                                                                                |

#### Tender text

Cable clamps 22-26 mm

For attaching the cables to the C rails.

For cable diameter 22-26 mm.

Material: Sheet steel, zinc-plated, passivated with plastic insert

© Rittal 2025 3