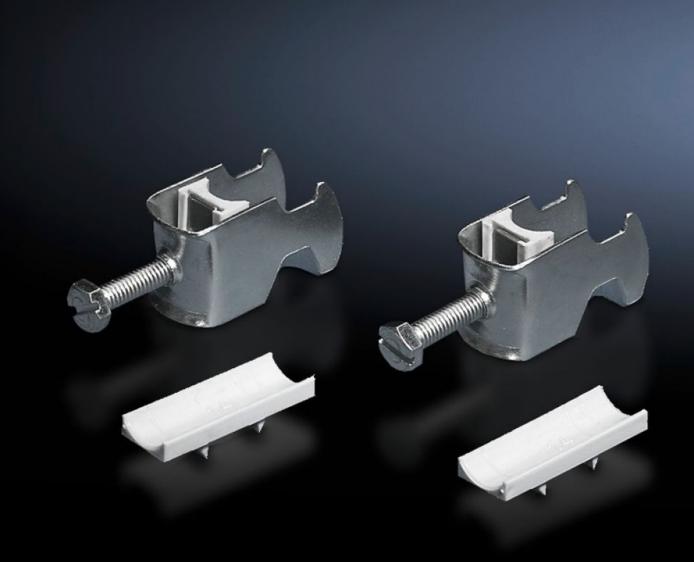

### DK 7097.260 - Cable clip for C rail, combination rail

For attaching cables to the C rail.

#### **Features**

| Model No.                     | DK 7097.260                                                                                                    |
|-------------------------------|----------------------------------------------------------------------------------------------------------------|
| Design                        | for cable diameter 26 – 30 mm                                                                                  |
| Product description           | For attaching cables to the C rail.                                                                            |
| Material                      | Sheet steel                                                                                                    |
| Surface finish                | Zinc-plated                                                                                                    |
| Supply includes               | Plastic insert                                                                                                 |
| Min. cable diameter           | 26 mm                                                                                                          |
| Max. cable diameter           | 30 mm                                                                                                          |
| Packs of                      | 25 pc(s).                                                                                                      |
| Net weight                    | 1                                                                                                              |
| Gross weight                  | 1.26                                                                                                           |
| PCF per pack (cradle-to-gate) | 4.9 kg CO2 eq (Cat B)                                                                                          |
| Note on PCF category          | Category B: PCF value (cradle-to-gate) based on the product weight, approximately calculated and self-declared |
| Customs tariff number         | 73182900                                                                                                       |
| EAN                           | 4028177193185                                                                                                  |
| E-Number Sweden               | E1300410                                                                                                       |
| ETIM 9                        | EC000454                                                                                                       |
|                               |                                                                                                                |

#### Tender text

Cable clamps 26 - 30 mm

For attaching the cables to the C rails.

For cable diameter: 26 - 30 mm.

Material: Sheet steel, zinc-plated, passivated

with plastic insert

© Rittal 2025 3