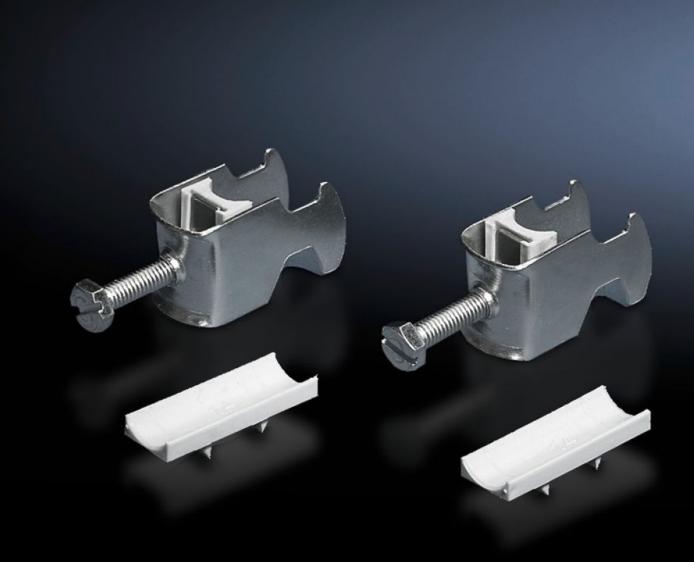

### DK 7097.300 - Cable clip for C rail, combination rail

For attaching cables to the C rail.

#### **Features**

| Model No.                     | DK 7097.300                                                                                                    |
|-------------------------------|----------------------------------------------------------------------------------------------------------------|
| Design                        | for cable diameter 30 – 34 mm                                                                                  |
| Product description           | For attaching cables to the C rail.                                                                            |
| Material                      | Sheet steel                                                                                                    |
| Surface finish                | Zinc-plated                                                                                                    |
| Supply includes               | Plastic insert                                                                                                 |
| Min. cable diameter           | 30 mm                                                                                                          |
| Max. cable diameter           | 34 mm                                                                                                          |
| Packs of                      | 25 pc(s).                                                                                                      |
| Net weight                    | 1                                                                                                              |
| Gross weight                  | 1.378                                                                                                          |
| PCF per pack (cradle-to-gate) | 5.2 kg CO2 eq (Cat B)                                                                                          |
| Note on PCF category          | Category B: PCF value (cradle-to-gate) based on the product weight, approximately calculated and self-declared |
| Customs tariff number         | 73182900                                                                                                       |
| EAN                           | 4028177193192                                                                                                  |
| E-Number Sweden               | E1300411                                                                                                       |
| ETIM 9                        | EC000454                                                                                                       |
|                               |                                                                                                                |

#### Tender text

Cable clamps 30 - 34 mm

For attaching the cables to the C rails.

For cable diameter: 30 - 34 mm.

Material: Sheet steel, zinc-plated, passivated

with plastic insert

© Rittal 2025 3