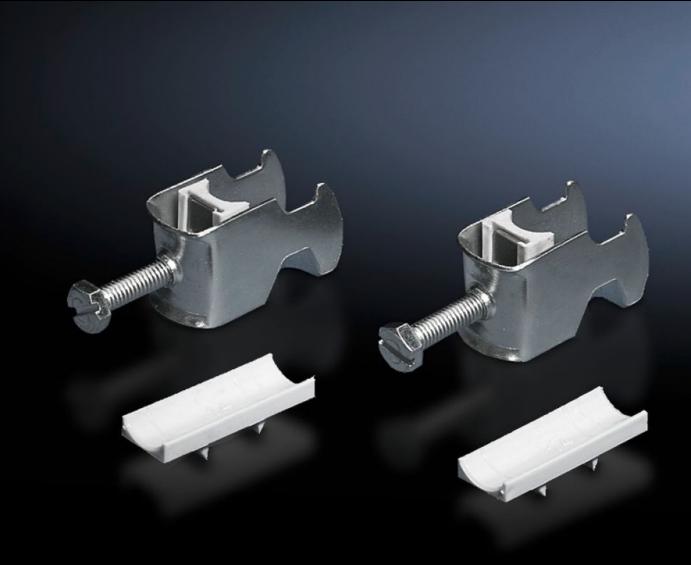

### DK 7098.000 - Cable clip for C rail, combination rail

For attaching cables to the C rail.

#### **Features**

| Model No.                     | DK 7098.000                                                                                                    |
|-------------------------------|----------------------------------------------------------------------------------------------------------------|
| Design                        | for cable diameter 38 – 42 mm                                                                                  |
| Product description           | For attaching cables to the C rail.                                                                            |
| Material                      | Sheet steel                                                                                                    |
| Surface finish                | Zinc-plated                                                                                                    |
| Supply includes               | Plastic insert                                                                                                 |
| Min. cable diameter           | 38 mm                                                                                                          |
| Max. cable diameter           | 42 mm                                                                                                          |
| Packs of                      | 25 pc(s).                                                                                                      |
| Net weight                    | 2                                                                                                              |
| Gross weight                  | 2.006                                                                                                          |
| PCF per pack (cradle-to-gate) | 8.1 kg CO2 eq (Cat B)                                                                                          |
| Note on PCF category          | Category B: PCF value (cradle-to-gate) based on the product weight, approximately calculated and self-declared |
| Customs tariff number         | 73182900                                                                                                       |
| EAN                           | 4028177124547                                                                                                  |
| ETIM 9                        | EC000454                                                                                                       |
| ETIM 8                        | EC000127                                                                                                       |
|                               |                                                                                                                |

#### Tender text

Cable clamps 38 - 42 mm

For attaching cables to C rails. For cable diameter 38 - 42 mm.

Material: sheet steel, zinc-plated, passivated, with plastic insert.

© Rittal 2025 3