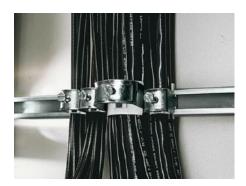

## DK 7099.000 - Cable clip for C rail, combination rail

For attaching cables to the C rail.

### Tender text

Cable clamps 56 - 64 mm

For attaching cables to C rails. For cable diameter 56 - 64 mm.

Material: sheet steel, zinc-plated, passivated, with plastic insert.

© Rittal 2025 3