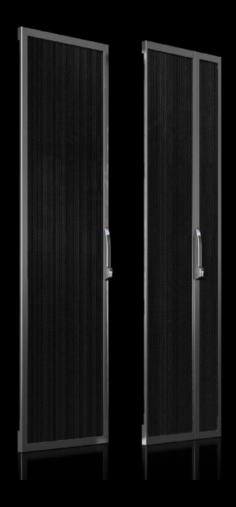

## IT 7100.510 - OCP door set for OCP ORV3 rack

Includes comfort handle with lock and push-button insert for enhanced access protection.

## **Features**

| Model No.             | IT 7100.510                                                                                                                                      |
|-----------------------|--------------------------------------------------------------------------------------------------------------------------------------------------|
| Benefits              | Enhanced access protection Optimum service access thanks to asymmetrically divided rear door                                                     |
| Material              | Sheet steel                                                                                                                                      |
| Surface finish        | Dipcoat primed and powder coated                                                                                                                 |
| Colour                | RAL 9005                                                                                                                                         |
| Supply includes       | Front door, one-piece, vented Asymmetrically divided rear door, vented Front and rear comfort handles with push button keyed door lock 12 hinges |
| Dimensions            | Width: 596 mm<br>Height: 2,236 mm<br>Depth: 35 mm                                                                                                |
| Packs of              | 2 pc(s).                                                                                                                                         |
| Customs tariff number | 94039910                                                                                                                                         |
| EAN                   | 4028177998612                                                                                                                                    |
| ETIM 9                | EC000747                                                                                                                                         |