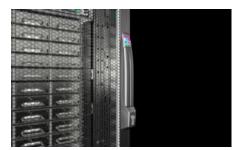

## IT 7100.510 - OCP door set for OCP ORV3 rack

Includes comfort handle with lock and push-button insert for enhanced access protection.

## **Features**

| Model No.             | IT 7100.510                                                                                                                                      |
|-----------------------|--------------------------------------------------------------------------------------------------------------------------------------------------|
| Benefits              | Enhanced access protection Optimum service access thanks to asymmetrically divided rear door                                                     |
| Material              | Sheet steel                                                                                                                                      |
| Surface finish        | Dipcoat primed and powder coated                                                                                                                 |
| Colour                | RAL 9005                                                                                                                                         |
| Supply includes       | Front door, one-piece, vented Asymmetrically divided rear door, vented Front and rear comfort handles with push button keyed door lock 12 hinges |
| Dimensions            | Width: 596 mm<br>Height: 2,236 mm<br>Depth: 35 mm                                                                                                |
| Packs of              | 2 pc(s).                                                                                                                                         |
| Customs tariff number | 94039910                                                                                                                                         |
| EAN                   | 4028177998612                                                                                                                                    |
| ETIM 9                | EC000747                                                                                                                                         |