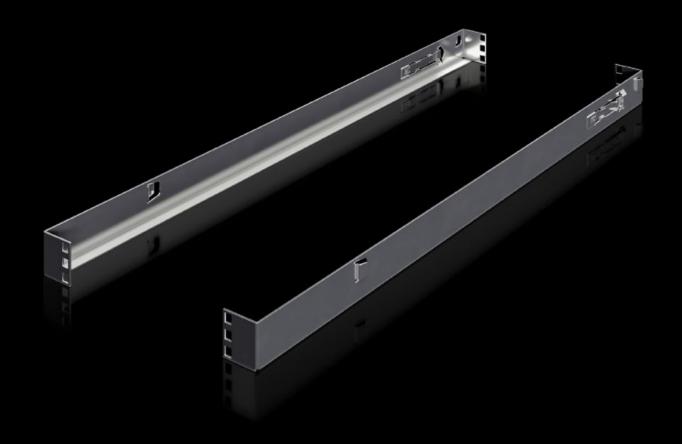

## IT 7100.540 - OCP adaptor 21" to 19"

Adaptor rail for 19" components in the ORV3 rack.

## **Features**

| Model No.                | IT 7100.540                                                                                                                                                                                                          |
|--------------------------|----------------------------------------------------------------------------------------------------------------------------------------------------------------------------------------------------------------------|
| Benefits                 | Construction of hybrid applications using 19" components and 21" OCP components in a rack system Sufficient for 1 OU in the ORV3 rack Rapid assembly and maintenance thanks to simple, tool-free click-in attachment |
| Technical specifications | Load capacity up to 25 kg                                                                                                                                                                                            |
| Applications             | For installing at the left and right in the OCP ORV3 rack                                                                                                                                                            |
| Material                 | Sheet steel                                                                                                                                                                                                          |
| Surface finish           | Galvanised                                                                                                                                                                                                           |
| To fit                   | Enclosure type: OCP ORV3 rack                                                                                                                                                                                        |
| Packs of                 | 2 pc(s).                                                                                                                                                                                                             |
| Customs tariff number    | 94039910                                                                                                                                                                                                             |
| EAN                      | 4028177998551                                                                                                                                                                                                        |
| ETIM 9                   | EC002620                                                                                                                                                                                                             |
| ETIM 8                   | EC002625                                                                                                                                                                                                             |
| ECLASS 8.0               | 27189234                                                                                                                                                                                                             |
|                          |                                                                                                                                                                                                                      |