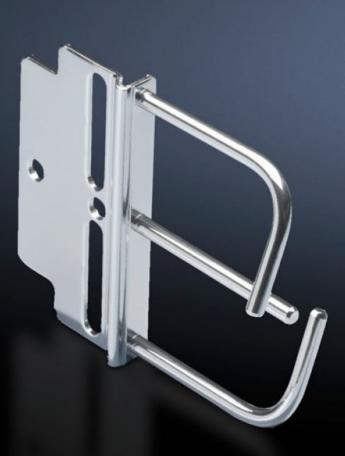

## DK 7111.250 - Distributor clip

For structured cable routing of entire cable bundles, may be secured to a variety of different positions inside the enclosure, for both horizontal and vertical distribution of the cables.

## Features

| Model No.             | DK 7111.250                                                                                                                                      |
|-----------------------|--------------------------------------------------------------------------------------------------------------------------------------------------|
| Design                | Distributor clip, horizontal: For mounting angles and mounting frames. Distribution of cables among the various height units of the patch level. |
| Material              | Sheet steel                                                                                                                                      |
| Surface finish        | Zinc-plated                                                                                                                                      |
| Supply includes       | Assembly parts                                                                                                                                   |
| Packs of              | 4 pc(s).                                                                                                                                         |
| Net weight            | 0.416                                                                                                                                            |
| Gross weight          | 0.479                                                                                                                                            |
| Customs tariff number | 73269098                                                                                                                                         |
| EAN                   | 4028177519572                                                                                                                                    |
| ECLASS 8.0            | 27400604                                                                                                                                         |
|                       |                                                                                                                                                  |