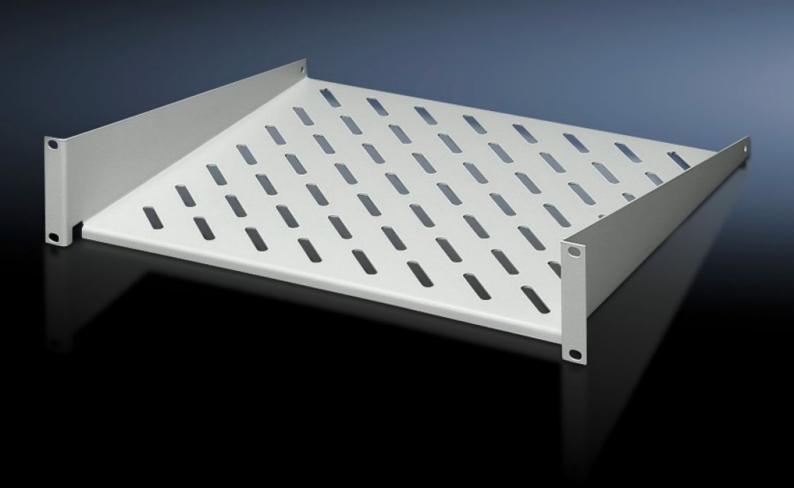

# DK 7119.250 - Component shelf 2 U, static installation

Component shelf 2 U, static installation for attachment to the 482.6 mm (19") system punchings. Load capacity: 25 kg.

#### **Features**

| Model No.                     | DK 7119.250                                                                                                    |
|-------------------------------|----------------------------------------------------------------------------------------------------------------|
| Design                        | 482.6 mm (19")                                                                                                 |
| Product description           | For mounting between 482.6 mm (19") mounting angles.                                                           |
| Material                      | Sheet steel                                                                                                    |
| Surface finish                | Spray-finished                                                                                                 |
| Colour                        | RAL 7035                                                                                                       |
| Load capacity                 | 25 kg surface load, static                                                                                     |
| Note                          | Not suitable for combination with telescopic slides.                                                           |
| Dimensions                    | Width: 482.6 mm                                                                                                |
|                               | Depth: 250 mm                                                                                                  |
| Packs of                      | 1 pc(s).                                                                                                       |
| Net weight                    | 1.92                                                                                                           |
| Gross weight                  | 2.28                                                                                                           |
| PCF per pack (cradle-to-gate) | 9 kg CO2 eq (Cat B)                                                                                            |
| Note on PCF category          | Category B: PCF value (cradle-to-gate) based on the product weight, approximately calculated and self-declared |
|                               |                                                                                                                |