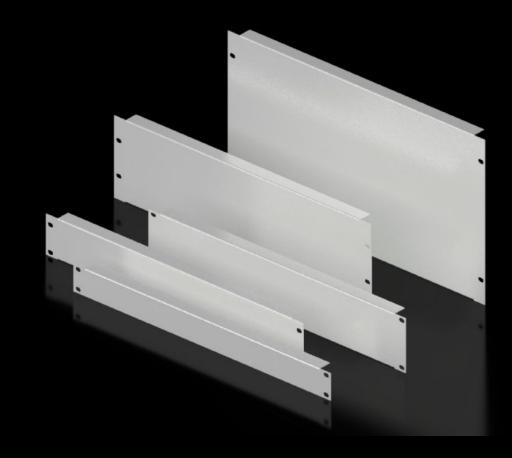

## DK 7151.035 - Blanking panel, 482.6 mm (19")

As an extension cover or for population as required.

#### **Features**

| Model No.                     | DK 7151.035                                                                                                    |
|-------------------------------|----------------------------------------------------------------------------------------------------------------|
| Product description           | As an extension cover or for population as required.                                                           |
| Material                      | Sheet steel                                                                                                    |
| Colour                        | RAL 7035                                                                                                       |
| Build-up height               | 44 mm                                                                                                          |
| Dimensions                    | Width: 482.6 mm                                                                                                |
| Units                         | 1 U                                                                                                            |
| Packs of                      | 2 pc(s).                                                                                                       |
| Net weight                    | 0.568                                                                                                          |
| Gross weight                  | 0.664                                                                                                          |
| PCF per pack (cradle-to-gate) | 2.5 kg CO2 eq (Cat B)                                                                                          |
| Note on PCF category          | Category B: PCF value (cradle-to-gate) based on the product weight, approximately calculated and self-declared |
| Customs tariff number         | 94039910                                                                                                       |
| EAN                           | 4028177165748                                                                                                  |
| ETIM 9                        | EC000456                                                                                                       |
| ECLASS 8.0                    | 27189217                                                                                                       |
|                               |                                                                                                                |

### Tender text

482.6 mm (19") blanking panel, 1 U

482.6 mm (19") blanking panel, 1 U

Used as an extension cover or for fitting separately.

Installation height: 44 mm, 1 U

Version: Sheet steel Paint finish: RAL 7035