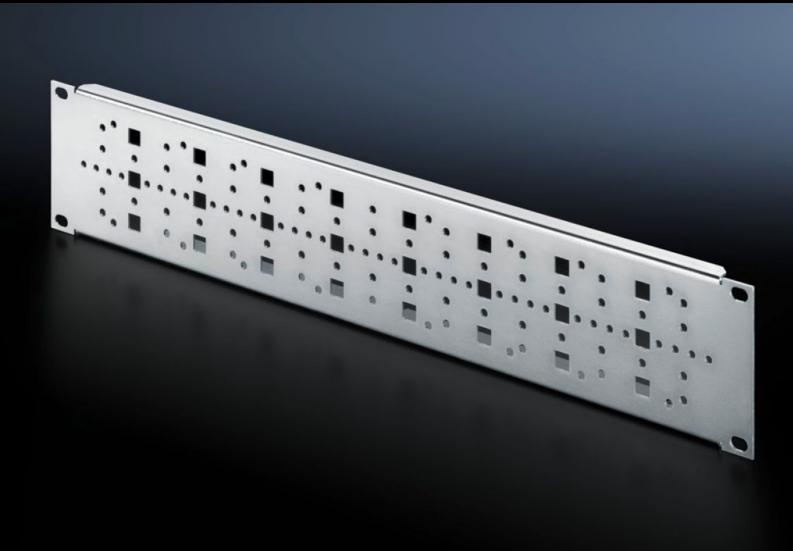

## DK 7151.300 - Mounting panel, 482.6 mm (19")

For fast integration of smaller mounting units within the 482.6 mm (19") level, such as potential equalisation rails, distributor boxes, small electrical components etc.

#### **Features**

| DK 7151.300                                                                                                                                                                                                                                                |
|------------------------------------------------------------------------------------------------------------------------------------------------------------------------------------------------------------------------------------------------------------|
| For fast integration of smaller mounting units within the 482.6 mm (19") level, such as potential equalisation rails, distributor boxes, small electrical components etc. Simple screw-fastening of the components to the integral 25 mm system punchings. |
| Sheet steel                                                                                                                                                                                                                                                |
| Zinc-plated                                                                                                                                                                                                                                                |
| 450 mm                                                                                                                                                                                                                                                     |
| Width: 482.6 mm                                                                                                                                                                                                                                            |
| Installation depth for components: 430 mm                                                                                                                                                                                                                  |
| 2 U                                                                                                                                                                                                                                                        |
| 2 U                                                                                                                                                                                                                                                        |
| 1 pc(s).                                                                                                                                                                                                                                                   |
| 0.619                                                                                                                                                                                                                                                      |
| 0.62                                                                                                                                                                                                                                                       |
| 2.4 kg CO2 eq (Cat B)                                                                                                                                                                                                                                      |
| Category B: PCF value (cradle-to-gate) based on the product weight, approximately calculated and self-declared                                                                                                                                             |
|                                                                                                                                                                                                                                                            |

#### Tender text

Mounting panel 482.6 mm (19 inch), 2 U
For fast integration of smaller mounting units
within the 482.6 mm (19 inch) level, such as potential
equalisation rails, distributor boxes, small
electrical components etc.
Simple screw-fastening of the components to the
integral 25 mm system punchings.