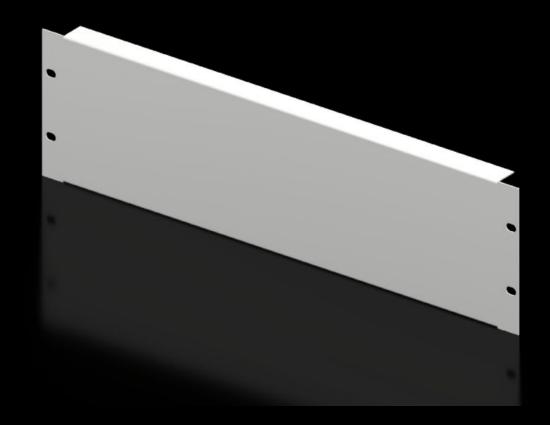

## DK 7153.035 - Blanking panel, 482.6 mm (19")

As an extension cover or for population as required.

#### **Features**

| Model No.                     | DK 7153.035                                                                                                    |
|-------------------------------|----------------------------------------------------------------------------------------------------------------|
| Product description           | As an extension cover or for population as required.                                                           |
| Material                      | Sheet steel                                                                                                    |
| Colour                        | RAL 7035                                                                                                       |
| Build-up height               | 132.5 mm                                                                                                       |
| Dimensions                    | Width: 482.6 mm                                                                                                |
| Units                         | 3 U                                                                                                            |
| Packs of                      | 2 pc(s).                                                                                                       |
| Net weight                    | 1.58                                                                                                           |
| Gross weight                  | 1.76                                                                                                           |
| PCF per pack (cradle-to-gate) | 6.7 kg CO2 eq (Cat B)                                                                                          |
| Note on PCF category          | Category B: PCF value (cradle-to-gate) based on the product weight, approximately calculated and self-declared |
| Customs tariff number         | 94039910                                                                                                       |
| EAN                           | 4028177165762                                                                                                  |
| ETIM 9                        | EC000456                                                                                                       |
| ECLASS 8.0                    | 27189217                                                                                                       |
|                               |                                                                                                                |