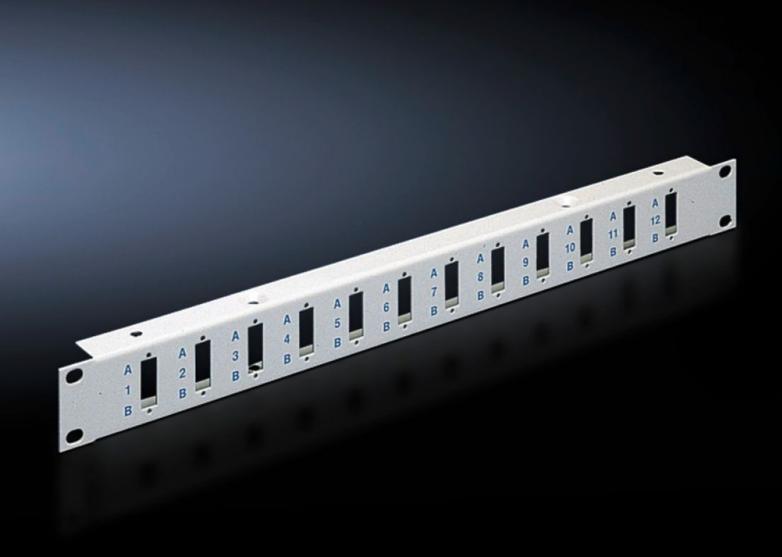

# DK 7154.035 - Patch panel to accommodate SC duplex and LC quad fibre-optic couplings

To accommodate SC-Duplex and LC-Quad fibre-optic couplings, with accommodation facility for cable clamp straps.

#### **Features**

| Model No.             | DK 7154.035                                                                    |
|-----------------------|--------------------------------------------------------------------------------|
| Product description   | With accommodation facility for cable clamp straps DK 7610.000 or DK 7611.000. |
| Material              | Sheet steel                                                                    |
| Colour                | RAL 7035                                                                       |
| Number of locations   | 12                                                                             |
| Number of locations   | :                                                                              |
| Packs of              | 1 pc(s).                                                                       |
| Net weight            | 0.425                                                                          |
| Gross weight          | 0.525                                                                          |
| Customs tariff number | 94039910                                                                       |
| EAN                   | 4028177166660                                                                  |
| ECLASS 8.0            | 19170113                                                                       |
|                       |                                                                                |

### Tender text

482.6 mm (19") patch panel, 1 U

For installing 12 SC-duplex couplings including cable clamping fixture options.

Material: Sheet steel Paint finish: RAL 7035

© Rittal 2025 2