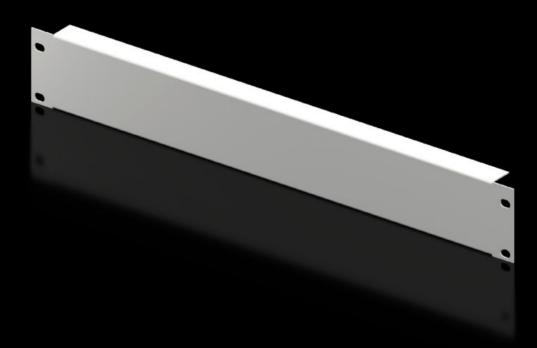

## DK 7157.035 - Blanking panel, 482.6 mm (19")

As an extension cover or for population as required.

## Features

| Model No.                     | DK 7157.035                                                                                                    |
|-------------------------------|----------------------------------------------------------------------------------------------------------------|
| Product description           | As an extension cover or for population as required.                                                           |
| Material                      | Sheet steel                                                                                                    |
| Colour                        | RAL 7035                                                                                                       |
| Build-up height               | 66 mm                                                                                                          |
| Dimensions                    | Width: 482.6 mm                                                                                                |
| Units                         | 1.5 U                                                                                                          |
| Packs of                      | 2 pc(s).                                                                                                       |
| Net weight                    | 1                                                                                                              |
| Gross weight                  | 1.022                                                                                                          |
| PCF per pack (cradle-to-gate) | 3.9 kg CO2 eq (Cat B)                                                                                          |
| Note on PCF category          | Category B: PCF value (cradle-to-gate) based on the product weight, approximately calculated and self-declared |
| Customs tariff number         | 94039910                                                                                                       |
| EAN                           | 4028177165786                                                                                                  |
| ETIM 9                        | EC000456                                                                                                       |
| ECLASS 8.0                    | 27189217                                                                                                       |
|                               |                                                                                                                |

## Tender text

482.6 mm (19") blanking panel, 1.5 U

Used as an extension cover or for individual population. Installation height: 66 mm, 1.5 U Version: Sheet steel Paint finish: RAL 7035