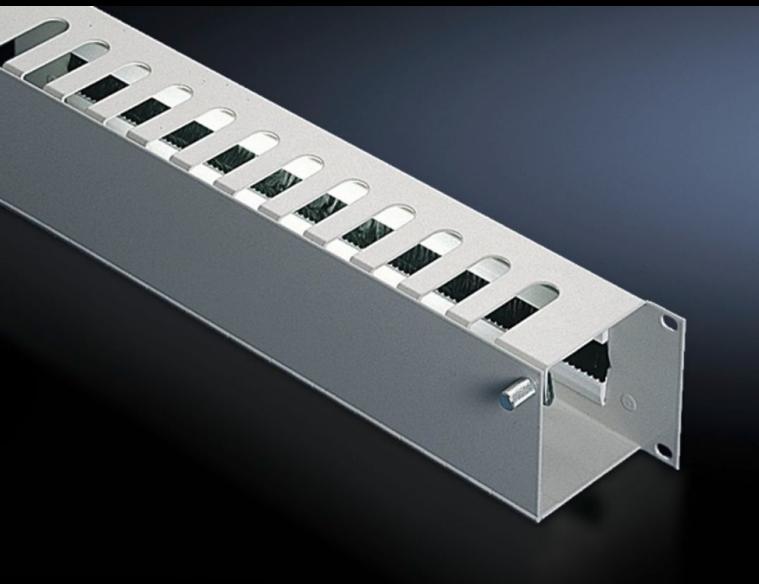

## DK 7158.035 - Cable management panel with front flap

Cable routing chamber with cut-outs from above, equipped with a flap and quick-release fasteners at the front for optimum access, insertion from the rear via a cut-out with brush strips.

#### **Features**

| Model No.             | DK 7158.035                                                                                                                                                                                                                                                                                               |
|-----------------------|-----------------------------------------------------------------------------------------------------------------------------------------------------------------------------------------------------------------------------------------------------------------------------------------------------------|
| Product description   | The cable routing chamber has cut-outs from above, into which the patch cables can be inserted. The cable management panel is equipped with a flap and quick-release fasteners at the front, for optimum access to the cables. From the rear, the cables can be inserted via a cut-out with brush strips. |
| Material              | Sheet steel                                                                                                                                                                                                                                                                                               |
| Surface finish        | Spray-finished                                                                                                                                                                                                                                                                                            |
| Colour                | RAL 7035                                                                                                                                                                                                                                                                                                  |
| Depth of bars         | 55 mm                                                                                                                                                                                                                                                                                                     |
| Dimensions            | Width: 482.6 mm                                                                                                                                                                                                                                                                                           |
| Units                 | 2 U                                                                                                                                                                                                                                                                                                       |
| Packs of              | 1 pc(s).                                                                                                                                                                                                                                                                                                  |
| Net weight            | 1.684                                                                                                                                                                                                                                                                                                     |
| Gross weight          | 1.746                                                                                                                                                                                                                                                                                                     |
| Customs tariff number | 94039910                                                                                                                                                                                                                                                                                                  |
| EAN                   | 4028177166684                                                                                                                                                                                                                                                                                             |
| ETIM 9                | EC000322                                                                                                                                                                                                                                                                                                  |
| ECLASS 8.0            | 27400604                                                                                                                                                                                                                                                                                                  |

### Tender text

Cable management panel, 482.6 mm (19"), 2 U

482.6 mm (19") cable management panel, 2 U, with cable routing chamber for horizontal patch cable management. There are cutouts in the upper section of the cable management panel and there is also a cutout fitted with a brush strip in the rear section of the cable management panel. A flap with quick-release fasteners enables the patch cable to be accessed from the front.