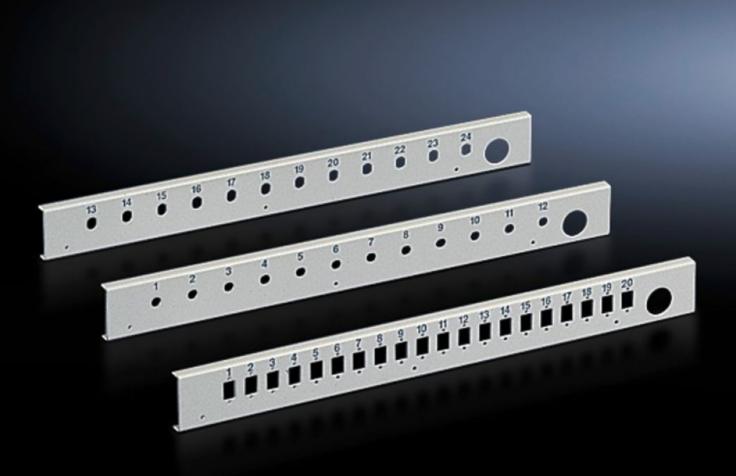

# DK 7169.535 - Patch panel for fibre-optic splicing box, lockable

There are 5 different fibre-optic panels available for various coupling types. The number of locations per panel varies depending on the chosen variant and basic size of the panel.

#### Features

| Model No.                | DK 7169.535                                                                                                                                          |
|--------------------------|------------------------------------------------------------------------------------------------------------------------------------------------------|
| Product description      | For splicing boxes, there is a choice of multiple panels with corresponding cut-outs for the installation of single or duplex fibre-optic couplings. |
| Material                 | Sheet steel                                                                                                                                          |
| Colour                   | RAL 7035                                                                                                                                             |
| Number of locations      | 12                                                                                                                                                   |
| for fibre-optic coupling | SC duplex<br>LC quad                                                                                                                                 |
| Units                    | 1 U                                                                                                                                                  |
| Packs of                 | 1 pc(s).                                                                                                                                             |
| Net weight               | 0.252                                                                                                                                                |
| Gross weight             | 0.297                                                                                                                                                |
| Customs tariff number    | 94039910                                                                                                                                             |
| EAN                      | 4028177166752                                                                                                                                        |
| ETIM 9                   | EC001129                                                                                                                                             |
| ECLASS 8.0               | 19170113                                                                                                                                             |
|                          |                                                                                                                                                      |

### Tender text

DK patch panel for fibre-optic splicing box, 1 U

DK patch panel for fibre-optic splicing box, 1 U For installing 12 SC-duplex couplings including fixtures for holding the cable clamping devices.