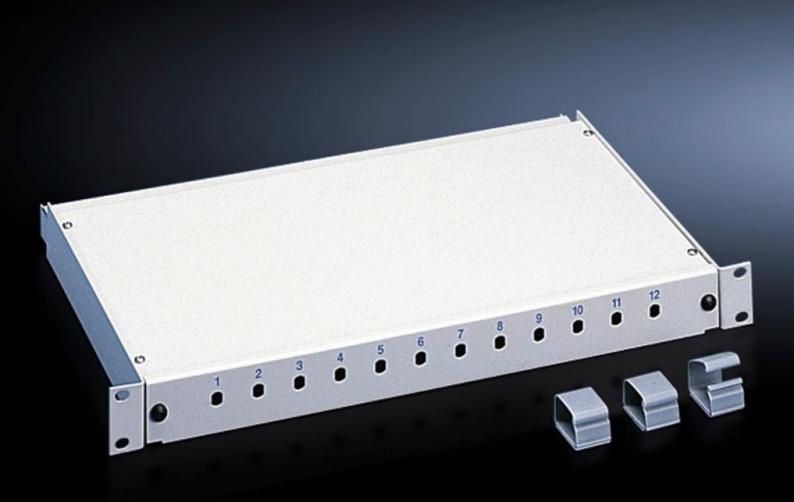

## DK 7241.005 - Fibre-optic splicing box, depth-variable

To accommodate splicing cassettes.

### **Features**

| Model No.                        | DK 7241.005                                                                                                                                                                                                                                                                                                                                                                                                                                                                                                                                                                                                                                                                                                                                                                                                                                               |
|----------------------------------|-----------------------------------------------------------------------------------------------------------------------------------------------------------------------------------------------------------------------------------------------------------------------------------------------------------------------------------------------------------------------------------------------------------------------------------------------------------------------------------------------------------------------------------------------------------------------------------------------------------------------------------------------------------------------------------------------------------------------------------------------------------------------------------------------------------------------------------------------------------|
| Product description              | The 482.6 mm (19") splicing box is designed to accommodate splicing cassettes and can be installed in any network distributor with 482.6 mm (19") accommodation and used as a fibre-optic termination or distributor. The variable cassette fixture permits twist-proof installation of all standard splicing cassettes. The rear section of the splicing box is completely open for cable entry, a rubber cable clamp strip provides protection against dust. The fibre-optic cables can be secured with cable ties or cable clamps. The splicing box is infinitely depth-adjustable up to 100 mm within the 482.6 mm (19") flanges. In addition, the splicing box may be fully withdrawn from the 482.6 mm (19") flanges. Two strain relief clips and cable routing clips for the fibre stock provide a solution to suit any fibre-optic wiring system. |
| Material                         | Sheet steel                                                                                                                                                                                                                                                                                                                                                                                                                                                                                                                                                                                                                                                                                                                                                                                                                                               |
| Colour                           | RAL 7035                                                                                                                                                                                                                                                                                                                                                                                                                                                                                                                                                                                                                                                                                                                                                                                                                                                  |
| Supply includes                  | Splicing box Cable routing clips Cassette cover Mounting accessories for patch panel                                                                                                                                                                                                                                                                                                                                                                                                                                                                                                                                                                                                                                                                                                                                                                      |
| Number of splicing cassettes max | 2                                                                                                                                                                                                                                                                                                                                                                                                                                                                                                                                                                                                                                                                                                                                                                                                                                                         |
| Note                             | Supplied without patch panels and splicing cassettes                                                                                                                                                                                                                                                                                                                                                                                                                                                                                                                                                                                                                                                                                                                                                                                                      |
| Installation depth               | 302 mm                                                                                                                                                                                                                                                                                                                                                                                                                                                                                                                                                                                                                                                                                                                                                                                                                                                    |

The variable cassette fixture permits twist-proof installation of all standard splicing cassettes. The rear section of the splicing box is completely open for cable entry. A rubber cable clamp strip provides protection against dust. The fibre-optic cables can be secured with cable ties or cable clamps. The splicing box is infinitely depth-adjustable up to 100 mm within the 482.6 mm (19 inch) flanges. The splicing box may be fully withdrawn from the 482.6 mm (19 inch) flanges.