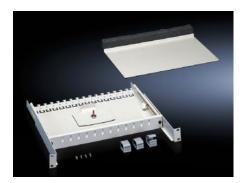

## DK 7241.005 - Fibre-optic splicing box, depth-variable

To accommodate splicing cassettes.

### **Features**

| Model No.                        | DK 7241.005                                                                                                                                                                                                                                                                                                                                                                                                                                                                                                                                                                                                                                                                                                                                                                                                                                               |
|----------------------------------|-----------------------------------------------------------------------------------------------------------------------------------------------------------------------------------------------------------------------------------------------------------------------------------------------------------------------------------------------------------------------------------------------------------------------------------------------------------------------------------------------------------------------------------------------------------------------------------------------------------------------------------------------------------------------------------------------------------------------------------------------------------------------------------------------------------------------------------------------------------|
| Product description              | The 482.6 mm (19") splicing box is designed to accommodate splicing cassettes and can be installed in any network distributor with 482.6 mm (19") accommodation and used as a fibre-optic termination or distributor. The variable cassette fixture permits twist-proof installation of all standard splicing cassettes. The rear section of the splicing box is completely open for cable entry, a rubber cable clamp strip provides protection against dust. The fibre-optic cables can be secured with cable ties or cable clamps. The splicing box is infinitely depth-adjustable up to 100 mm within the 482.6 mm (19") flanges. In addition, the splicing box may be fully withdrawn from the 482.6 mm (19") flanges. Two strain relief clips and cable routing clips for the fibre stock provide a solution to suit any fibre-optic wiring system. |
| Material                         | Sheet steel                                                                                                                                                                                                                                                                                                                                                                                                                                                                                                                                                                                                                                                                                                                                                                                                                                               |
| Colour                           | RAL 7035                                                                                                                                                                                                                                                                                                                                                                                                                                                                                                                                                                                                                                                                                                                                                                                                                                                  |
| Supply includes                  | Splicing box Cable routing clips Cassette cover Mounting accessories for patch panel                                                                                                                                                                                                                                                                                                                                                                                                                                                                                                                                                                                                                                                                                                                                                                      |
| Number of splicing cassettes max | 2                                                                                                                                                                                                                                                                                                                                                                                                                                                                                                                                                                                                                                                                                                                                                                                                                                                         |
| Note                             | Supplied without patch panels and splicing cassettes                                                                                                                                                                                                                                                                                                                                                                                                                                                                                                                                                                                                                                                                                                                                                                                                      |
| Installation depth               | 302 mm                                                                                                                                                                                                                                                                                                                                                                                                                                                                                                                                                                                                                                                                                                                                                                                                                                                    |

The variable cassette fixture permits twist-proof installation of all standard splicing cassettes. The rear section of the splicing box is completely open for cable entry. A rubber cable clamp strip provides protection against dust. The fibre-optic cables can be secured with cable ties or cable clamps. The splicing box is infinitely depth-adjustable up to 100 mm within the 482.6 mm (19 inch) flanges. The splicing box may be fully withdrawn from the 482.6 mm (19 inch) flanges.