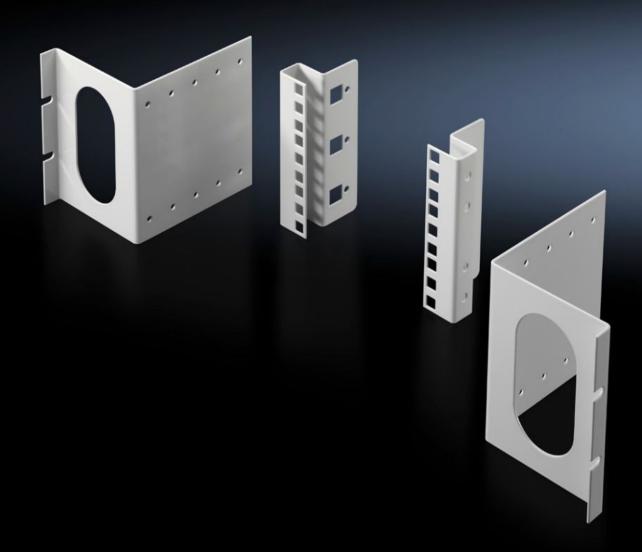

# DK 7246.100 - Adaptor kit, 3 U for enclosure width 800 mm

For fastening individual 482.6 mm (19") components, or as an additional mounting facility at the rear of the enclosure.

## Features

| Model No.                     | DK 7246.100                                                                                                                                                                                                                                                                                                                                                                                                                                         |
|-------------------------------|-----------------------------------------------------------------------------------------------------------------------------------------------------------------------------------------------------------------------------------------------------------------------------------------------------------------------------------------------------------------------------------------------------------------------------------------------------|
| Design                        | Installation position, centre                                                                                                                                                                                                                                                                                                                                                                                                                       |
| Product description           | For fastening individual 482.6 mm (19") components, or as an<br>additional mounting facility at the rear of the enclosure. The<br>mounting level in the adaptor angle can be adjusted in 25 mm<br>increments by up to 100 mm in the depth, leaving sufficient space<br>for baying where patch panels or splicing boxes are used.<br>Attachment is on the inner mounting level of the frame section or a<br>suitable chassis in the enclosure depth. |
| Material                      | Sheet steel                                                                                                                                                                                                                                                                                                                                                                                                                                         |
| Colour                        | RAL 7035                                                                                                                                                                                                                                                                                                                                                                                                                                            |
| Units                         | 3 U                                                                                                                                                                                                                                                                                                                                                                                                                                                 |
| Installation dimensions       | Installation depth for components: 482.6 mm<br>Installation width for components: 19"                                                                                                                                                                                                                                                                                                                                                               |
| Packs of                      | 2 pc(s).                                                                                                                                                                                                                                                                                                                                                                                                                                            |
| Net weight                    | 1.14                                                                                                                                                                                                                                                                                                                                                                                                                                                |
| Gross weight                  | 1.304                                                                                                                                                                                                                                                                                                                                                                                                                                               |
| PCF per pack (cradle-to-gate) | 5 kg CO2 eq (Cat B)                                                                                                                                                                                                                                                                                                                                                                                                                                 |
|                               |                                                                                                                                                                                                                                                                                                                                                                                                                                                     |