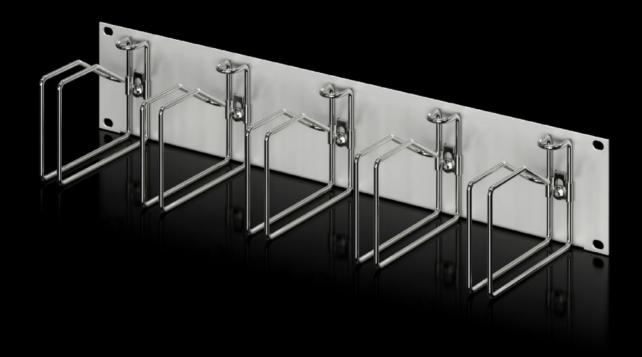

## DK 7257.100 - Cable management panel with steel rings

For horizontal management of the patch cables, with 5 cable shunting rings.

#### **Features**

| Model No.                     | DK 7257.100                                                                                                   |
|-------------------------------|---------------------------------------------------------------------------------------------------------------|
| Product description           | For horizontal management of the patch cables, with 5 cable shunting rings.                                   |
| Material                      | Panel: Sheet steel<br>Ring: Steel                                                                             |
| Surface finish                | Panel: Spray-finished<br>Ring: Zinc-plated                                                                    |
| Colour                        | RAL 7035                                                                                                      |
| Note                          | The sizes given are external dimensions.                                                                      |
| Dimensions                    | Width: 482.6 mm                                                                                               |
| Units                         | 2 U                                                                                                           |
| Ring dimensions               | Ring depth: 125 mm<br>Ring height: 85 mm                                                                      |
| Packs of                      | 1 pc(s).                                                                                                      |
| Net weight                    | 1.17                                                                                                          |
| Gross weight                  | 1.43                                                                                                          |
| PCF per pack (cradle-to-gate) | 5.5 kg CO2 eq (Cat B)                                                                                         |
| Note on PCF category          | Category B: PCF value (cradle-to-gate) based on the product weight approximately calculated and self-declared |
| Customs tariff number         | 94039910                                                                                                      |
| EAN                           | 4028177453715                                                                                                 |
| ETIM 9                        | EC000322                                                                                                      |
| ECLASS 8.0                    | 27400604                                                                                                      |

#### Tender text

19" cable management panel, 2 U

Material: Panel: sheet steel, spray finished in RAL 7035; Cable shunting ring: Sheet steel, zinc plated,

passivated

Dimensions (W x H x D): Ring size: 120 mm x 80 mm