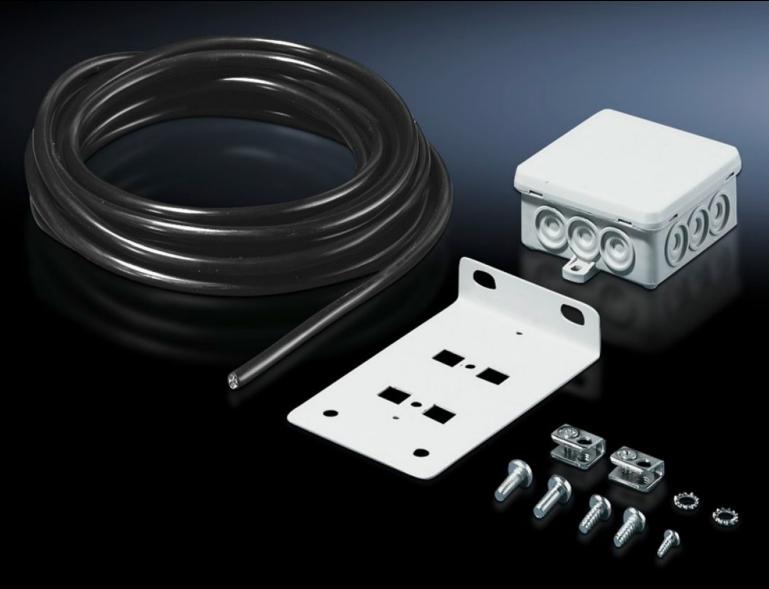

## DK 7280.035 - Junction box with multi-functional bracket

The junction box for attachment to the TS 8 frame section or to rail systems serves as a transfer point for the power supply to all equipment such as fan-and-filter units, system lights and socket strips.

## Features

| Model No.                     | DK 7280.035                                                                                                                                                                                                                                                                                                                                                                                                            |
|-------------------------------|------------------------------------------------------------------------------------------------------------------------------------------------------------------------------------------------------------------------------------------------------------------------------------------------------------------------------------------------------------------------------------------------------------------------|
| Product description           | The angle bracket can be installed in all network enclosures in a<br>system-compatible design. The junction box serves as a transfer<br>point for the power supply to all equipment (fans, lights and socket<br>strips). As well as being used as a junction box or interchange point<br>the bracket may also accommodate the thermostat (SK 3110.000)<br>or the hygrostat (SK 3118.000) thanks to its integral holes. |
| Material                      | Sheet steel                                                                                                                                                                                                                                                                                                                                                                                                            |
| Colour                        | RAL 7035                                                                                                                                                                                                                                                                                                                                                                                                               |
| Supply includes               | 1 bracket<br>1 junction box<br>6 m connection cable 3 x 1.5 mm² (flexible)                                                                                                                                                                                                                                                                                                                                             |
| Packs of                      | 1 pc(s).                                                                                                                                                                                                                                                                                                                                                                                                               |
| Net weight                    | 0.8                                                                                                                                                                                                                                                                                                                                                                                                                    |
| Gross weight                  | 0.887                                                                                                                                                                                                                                                                                                                                                                                                                  |
| PCF per pack (cradle-to-gate) | 3.4 kg CO2 eq (Cat B)                                                                                                                                                                                                                                                                                                                                                                                                  |
| Note on PCF category          | Category B: PCF value (cradle-to-gate) based on the product weight, approximately calculated and self-declared                                                                                                                                                                                                                                                                                                         |
| Customs tariff number         | 85444290                                                                                                                                                                                                                                                                                                                                                                                                               |
| EAN                           | 4028177167223                                                                                                                                                                                                                                                                                                                                                                                                          |
| ETIM 9                        | EC002600                                                                                                                                                                                                                                                                                                                                                                                                               |
| ECLASS 8.0                    | 27144401                                                                                                                                                                                                                                                                                                                                                                                                               |