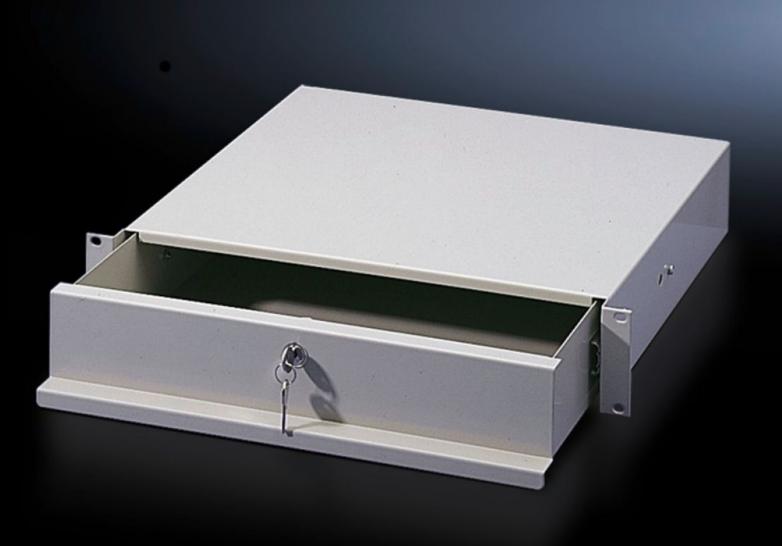

# DK 7282.035 - Drawer for one 482.6 mm (19") mounting level

For front attachment to mounting angles, 482.6 mm (19"). With cover and telescopic slides to accommodate assignment lists, operating manuals and small parts.

#### **Features**

| For front attachment to mounting angles, 482.6 mm (19"). With cover and telescopic slides to accommodate assignment lists, operating manuals and small parts. The small version of the 2 U |
|--------------------------------------------------------------------------------------------------------------------------------------------------------------------------------------------|
| variant is also suitable for mounting inside a swing frame.                                                                                                                                |
| Sheet steel                                                                                                                                                                                |
| RAL 7035                                                                                                                                                                                   |
| Fully assembled<br>Security lock 12321                                                                                                                                                     |
| 419 mm                                                                                                                                                                                     |
| 411 mm                                                                                                                                                                                     |
| 1 pc(s).                                                                                                                                                                                   |
| 6.435                                                                                                                                                                                      |
| 6.82                                                                                                                                                                                       |
| 25.8 kg CO2 eq (Cat B)                                                                                                                                                                     |
| Category B: PCF value (cradle-to-gate) based on the product weight, approximately calculated and self-declared                                                                             |
|                                                                                                                                                                                            |