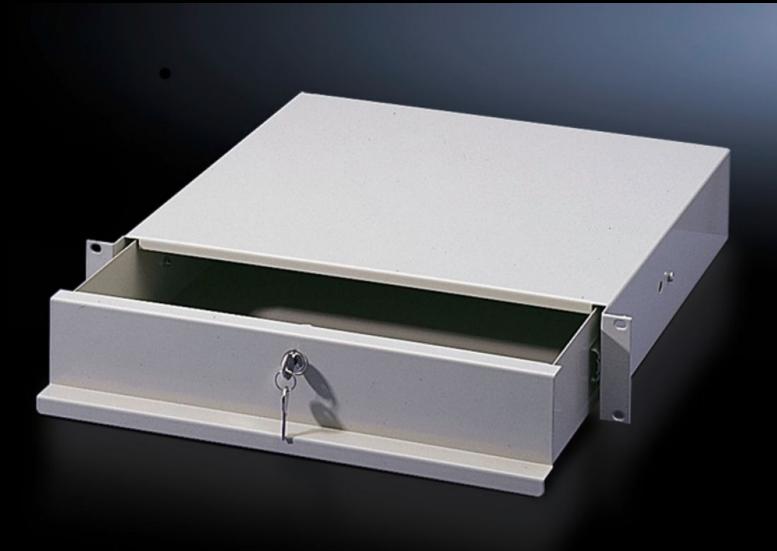

# DK 7282.135 - Drawer for one 482.6 mm (19") mounting level

For front attachment to mounting angles, 482.6 mm (19"). With cover and telescopic slides to accommodate assignment lists, operating manuals and small parts.

#### **Features**

| Model No.                     | DK 7282.135                                                                                                                                                                                                                                            |
|-------------------------------|--------------------------------------------------------------------------------------------------------------------------------------------------------------------------------------------------------------------------------------------------------|
| Product description           | For front attachment to mounting angles, 482.6 mm (19"). With cover and telescopic slides to accommodate assignment lists, operating manuals and small parts. The small version of the 2 U variant is also suitable for mounting inside a swing frame. |
| Material                      | Sheet steel                                                                                                                                                                                                                                            |
| Colour                        | RAL 7035                                                                                                                                                                                                                                               |
| Supply includes               | Fully assembled<br>Security lock 12321                                                                                                                                                                                                                 |
| Clearance depth               | 244 mm                                                                                                                                                                                                                                                 |
| Clearance width               | 411 mm                                                                                                                                                                                                                                                 |
| Packs of                      | 1 pc(s).                                                                                                                                                                                                                                               |
| Net weight                    | 4.54                                                                                                                                                                                                                                                   |
| Gross weight                  | 4.74                                                                                                                                                                                                                                                   |
| PCF per pack (cradle-to-gate) | 18.1 kg CO2 eq (Cat B)                                                                                                                                                                                                                                 |
| Note on PCF category          | Category B: PCF value (cradle-to-gate) based on the product weight approximately calculated and self-declared                                                                                                                                          |
|                               | approximately calculated and self-declared                                                                                                                                                                                                             |