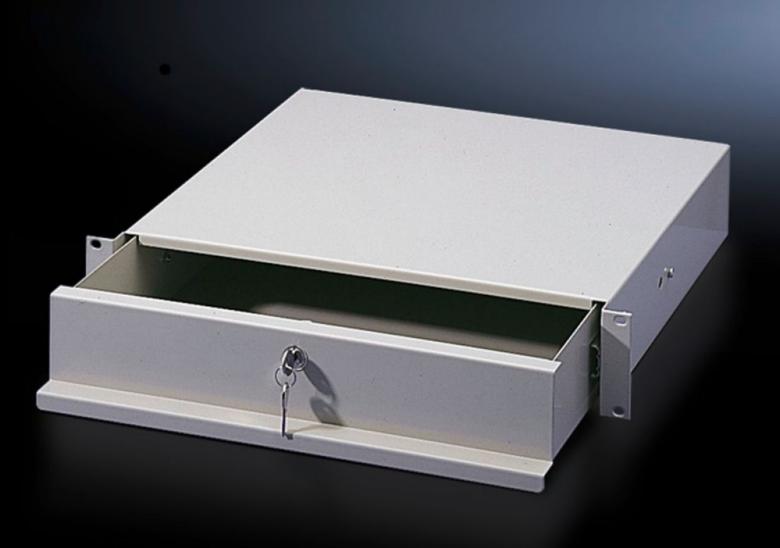

# DK 7283.035 - Drawer for one 482.6 mm (19") mounting level

For front attachment to mounting angles, 482.6 mm (19"). With cover and telescopic slides to accommodate assignment lists, operating manuals and small parts.

#### **Features**

| Model No.                     | DK 7283.035                                                                                                                                                                                                                                            |
|-------------------------------|--------------------------------------------------------------------------------------------------------------------------------------------------------------------------------------------------------------------------------------------------------|
| Product description           | For front attachment to mounting angles, 482.6 mm (19"). With cover and telescopic slides to accommodate assignment lists, operating manuals and small parts. The small version of the 2 U variant is also suitable for mounting inside a swing frame. |
| Material                      | Sheet steel                                                                                                                                                                                                                                            |
| Colour                        | RAL 7035                                                                                                                                                                                                                                               |
| Supply includes               | Fully assembled<br>Security lock 12321                                                                                                                                                                                                                 |
| Clearance depth               | 419 mm                                                                                                                                                                                                                                                 |
| Clearance width               | 411 mm                                                                                                                                                                                                                                                 |
| Packs of                      | 1 pc(s).                                                                                                                                                                                                                                               |
| Net weight                    | 7.756                                                                                                                                                                                                                                                  |
| Gross weight                  | 8.164                                                                                                                                                                                                                                                  |
| PCF per pack (cradle-to-gate) | 31.1 kg CO2 eq (Cat B)                                                                                                                                                                                                                                 |
| Note on PCF category          | Category B: PCF value (cradle-to-gate) based on the product weight, approximately calculated and self-declared                                                                                                                                         |
|                               |                                                                                                                                                                                                                                                        |