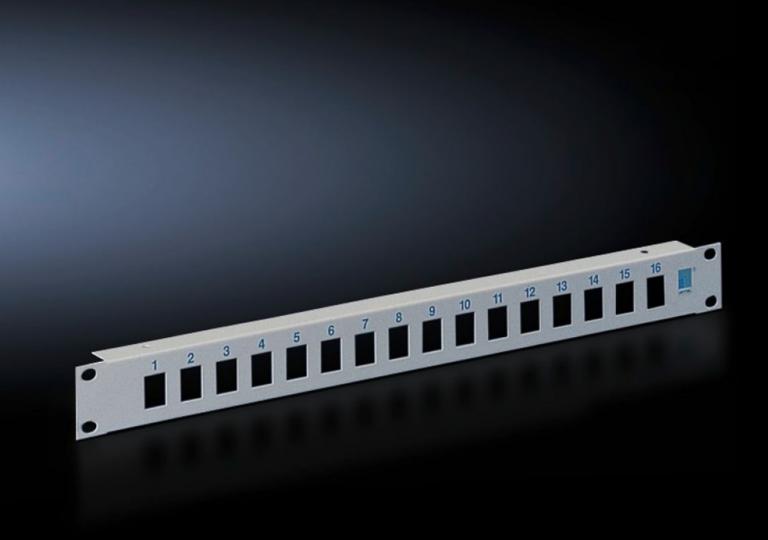

## DK 7394.035 - For shielded RJ 45 modular jacks

To accommodate shielded RJ 45 jacks, with accommodation facility for cable clamp straps.

### **Features**

| Model No.             | DK 7394.035                                                                                                                                                                                                                                                                        |
|-----------------------|------------------------------------------------------------------------------------------------------------------------------------------------------------------------------------------------------------------------------------------------------------------------------------|
| Product description   | To accommodate shielded RJ 45 jacks. Cut-outs and rear of patch panels electrically conductive to contact the fitted jacks with the patch panel and the zinc-plated 482.6 mm (19″) mounting angles. With accommodation facility for cable clamp straps DK 7610.000 or DK 7611.000. |
| Material              | Sheet steel                                                                                                                                                                                                                                                                        |
| Surface finish        | Zinc-plated                                                                                                                                                                                                                                                                        |
| Colour                | Front: RAL 7035<br>Rear: Clear chromated                                                                                                                                                                                                                                           |
| Number of locations   | 16                                                                                                                                                                                                                                                                                 |
| Dimensions            | Width: 482.6 mm                                                                                                                                                                                                                                                                    |
| Number of locations   | :                                                                                                                                                                                                                                                                                  |
| Packs of              | 1 pc(s).                                                                                                                                                                                                                                                                           |
| Net weight            | 0.33                                                                                                                                                                                                                                                                               |
| Gross weight          | 0.38                                                                                                                                                                                                                                                                               |
| Customs tariff number | 94039910                                                                                                                                                                                                                                                                           |
| EAN                   | 4028177167575                                                                                                                                                                                                                                                                      |
| ECLASS 8.0            | 19170112                                                                                                                                                                                                                                                                           |

#### Tender text

Patch-Panel 482.6 mm (19 inch) 1 U
To accommodate 16 screened RJ 45 modular jacks.
Cutouts and rear of patch panels electrically
conductive to contact the fitted jacks with the
patch panel and the zinc-plated, passivated
482.6 mm (19 inch) mounting angles.
With accommodation facility for cable clamp straps.