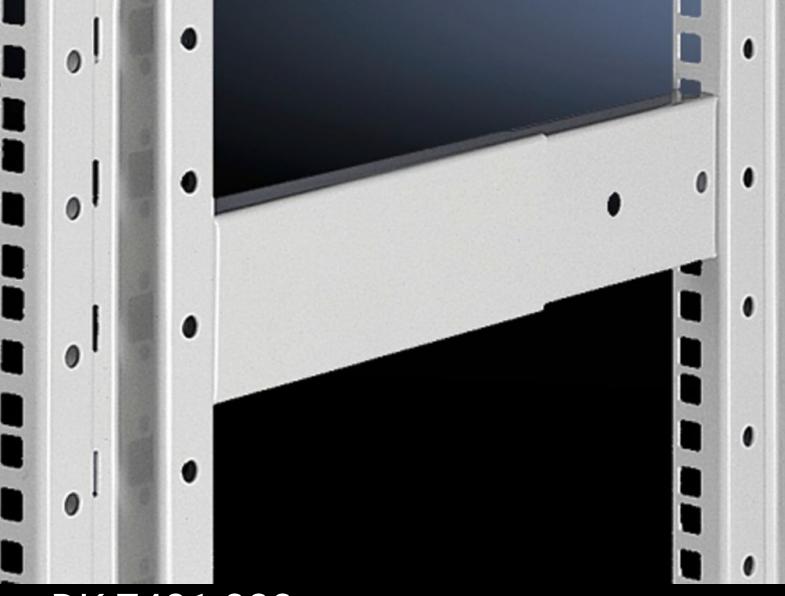

## DK 7401.000 - Depth stays for Data Rack

For securing and stabilising two pairs of 482.6 mm (19") mounting angles in the Data Rack, the length is adjustable.

## **Features**

| DK 7401.000                                                                                                                                                                                                                 |
|-----------------------------------------------------------------------------------------------------------------------------------------------------------------------------------------------------------------------------|
| For securing and stabilising two pairs of 482.6 mm (19") mounting angles in the Data Rack. The length of the depth stays is adjustable, and can accommodate the following spacings of mounting angles: 250, 300 and 350 mm. |
| Sheet steel                                                                                                                                                                                                                 |
| Spray-finished                                                                                                                                                                                                              |
| RAL 7035                                                                                                                                                                                                                    |
| Assembly parts                                                                                                                                                                                                              |
| Installation depth for components: 482.6 mm Installation width for components: 19"                                                                                                                                          |
| 2 pc(s).                                                                                                                                                                                                                    |
| 0.76                                                                                                                                                                                                                        |
| 0.906                                                                                                                                                                                                                       |
| 3.5 kg CO2 eq (Cat B)                                                                                                                                                                                                       |
| Category B: PCF value (cradle-to-gate) based on the product weight, approximately calculated and self-declared                                                                                                              |
| 73269098                                                                                                                                                                                                                    |
| 4028177129993                                                                                                                                                                                                               |
| E7282524                                                                                                                                                                                                                    |
| EC002620                                                                                                                                                                                                                    |
| 27189261                                                                                                                                                                                                                    |
|                                                                                                                                                                                                                             |

#### Depth stays

For securing and stabilising two pairs of 482.6 mm (19") mounting levels in the data rack. The length of the depth stay can be adjusted and it enables a 50 mm pitch pattern to be set up for the mounting angles.