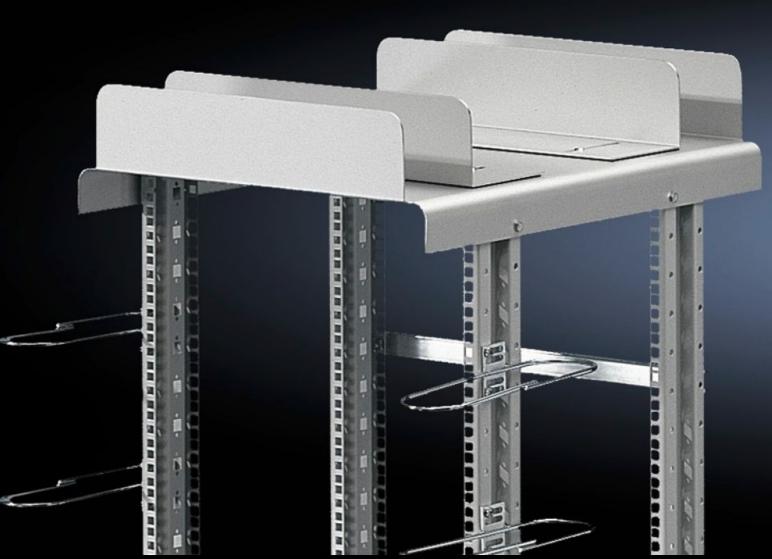

## DK 7411.000 - Roof plate with cable route

For optimised use of the Data Rack as a corridor distributor or cable management rack.

#### **Features**

| Model No.             | DK 7411.000                                                                                                                                                                                                                                                                                                     |
|-----------------------|-----------------------------------------------------------------------------------------------------------------------------------------------------------------------------------------------------------------------------------------------------------------------------------------------------------------|
| Product description   | For optimised use of the Data Rack as a corridor distributor or cable management rack. The size of individual cable routes may be individually dimensioned by sliding the guide plates. On all Data Racks, the roof plate can be attached with two mounting levels and a distance between the levels of 350 mm. |
| Material              | Sheet steel, spray-finished                                                                                                                                                                                                                                                                                     |
| Colour                | RAL 7035                                                                                                                                                                                                                                                                                                        |
| Supply includes       | Roof plate<br>Assembly parts                                                                                                                                                                                                                                                                                    |
| Packs of              | 1 pc(s).                                                                                                                                                                                                                                                                                                        |
| Net weight            | 9.348                                                                                                                                                                                                                                                                                                           |
| Gross weight          | 9.84                                                                                                                                                                                                                                                                                                            |
| Customs tariff number | 73269098                                                                                                                                                                                                                                                                                                        |
| EAN                   | 4028177237599                                                                                                                                                                                                                                                                                                   |
| ECLASS 8.0            | 27182405                                                                                                                                                                                                                                                                                                        |

#### Tender text

Data Rack roof plate with integrated cable management

For optimised use of the Data Rack as a corridor distributor or cable management rack. The size of the separate cableways can be set by moving the guide plates and this enables structured cable routing in data highways and the roof areas. The roof plate can be attached to all data racks using two mounting levels and a level clearance of 350 mm.