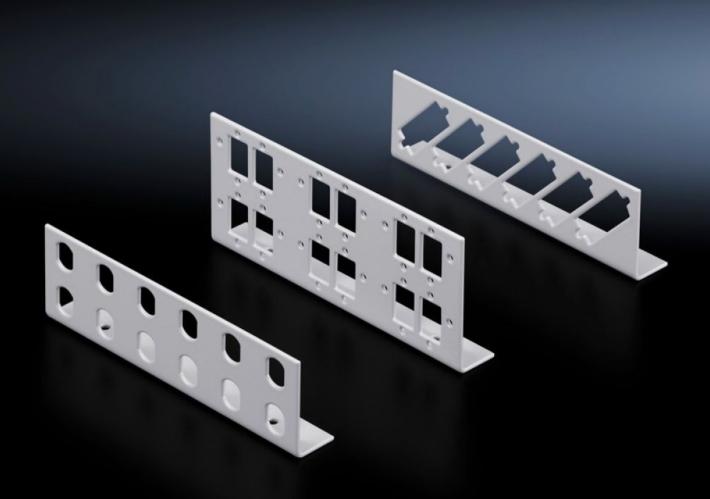

## DK 7462.000 - Patch panels for small fibre-optic distributors

Patch panel for small fibre optic distributors for ST, SC, E-2000 and E-2000 duplex couplings.

#### **Features**

| Model No.                                   | DK 7462.000                                                                                                                       |
|---------------------------------------------|-----------------------------------------------------------------------------------------------------------------------------------|
| Product description                         | Various patch panels with different connector types are available for individual configuration of small fibre-optic distributors. |
| Material                                    | Sheet steel                                                                                                                       |
| Colour                                      | RAL 7035                                                                                                                          |
| Supply includes                             | Patch panel<br>Assembly parts                                                                                                     |
| Number of patch panels per enclosure (max.) | 2                                                                                                                                 |
| Basic material                              | Sheet steel                                                                                                                       |
| for fibre-optic coupling                    | ST                                                                                                                                |
| Number of locations                         | Single: 12                                                                                                                        |
| Packs of                                    | 2 pc(s).                                                                                                                          |
| Net weight                                  | 0.152                                                                                                                             |
| Gross weight                                | 0.169                                                                                                                             |
| PCF per pack (cradle-to-gate)               | 0.6 kg CO2 eq (Cat B)                                                                                                             |
| Note on PCF category                        | Category B: PCF value (cradle-to-gate) based on the product weight, approximately calculated and self-declared                    |
| Customs tariff number                       | 94039910                                                                                                                          |
| EAN                                         | 4028177130746                                                                                                                     |
| ETIM 9                                      | EC001130                                                                                                                          |
| ECLASS 8.0                                  | 19170113                                                                                                                          |
|                                             |                                                                                                                                   |

### Tender text

Patch panel for small fibre-optic distributor made from polycarbonate

For installing 12 x ST couplings in a small fibre-optic distributor made from polycarbonate.

Version: Sheet steel Spray finish: RAL 7032