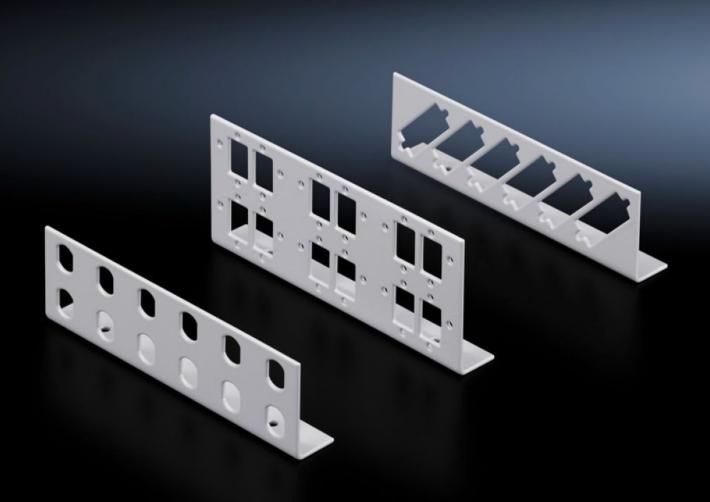

# DK 7463.200 - Patch panels for small fibre-optic distributors

Patch panel for small fibre optic distributors for ST, SC, E-2000 and E-2000 duplex couplings.

#### **Features**

| Model No.                                   | DK 7463.200                                                                                                                       |
|---------------------------------------------|-----------------------------------------------------------------------------------------------------------------------------------|
| Product description                         | Various patch panels with different connector types are available for individual configuration of small fibre-optic distributors. |
| Material                                    | Sheet steel                                                                                                                       |
| Colour                                      | RAL 7035                                                                                                                          |
| Supply includes                             | Patch panel<br>Assembly parts                                                                                                     |
| Number of patch panels per enclosure (max.) | 2                                                                                                                                 |
| Basic material                              | Sheet steel                                                                                                                       |
| for fibre-optic coupling                    | SC duplex                                                                                                                         |
| Number of locations                         | Duplex: 6                                                                                                                         |
| Packs of                                    | 2 pc(s).                                                                                                                          |
| Net weight                                  | 0.09                                                                                                                              |
| Gross weight                                | 0.148                                                                                                                             |
| PCF per pack (cradle-to-gate)               | 0.6 kg CO2 eq (Cat B)                                                                                                             |
| Note on PCF category                        | Category B: PCF value (cradle-to-gate) based on the product weight, approximately calculated and self-declared                    |
| Customs tariff number                       | 94039910                                                                                                                          |
| EAN                                         | 4028177187160                                                                                                                     |
| ETIM 9                                      | EC001130                                                                                                                          |
| ECLASS 8.0                                  | 19170113                                                                                                                          |
|                                             |                                                                                                                                   |