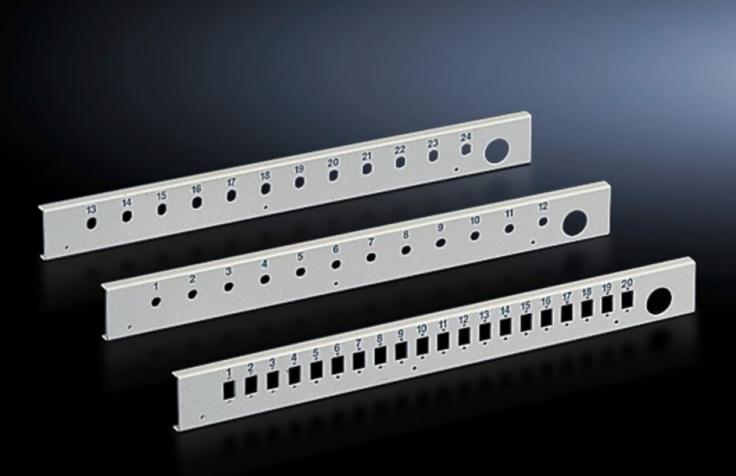

# DK 7474.535 - Patch panel for fibre-optic splicing box, lockable

There are 5 different fibre-optic panels available for various coupling types. The number of locations per panel varies depending on the chosen variant and basic size of the panel.

#### Features

| DK 7474.535                                                                                                                                          |
|------------------------------------------------------------------------------------------------------------------------------------------------------|
|                                                                                                                                                      |
| For splicing boxes, there is a choice of multiple panels with corresponding cut-outs for the installation of single or duplex fibre optic couplings. |
| Sheet steel                                                                                                                                          |
| RAL 7035                                                                                                                                             |
| 24                                                                                                                                                   |
| ST                                                                                                                                                   |
| 2 U                                                                                                                                                  |
| 1 pc(s).                                                                                                                                             |
| 0.459                                                                                                                                                |
| 0.583                                                                                                                                                |
| 94039910                                                                                                                                             |
| 4028177167940                                                                                                                                        |
| EC001129                                                                                                                                             |
| 19170113                                                                                                                                             |
|                                                                                                                                                      |