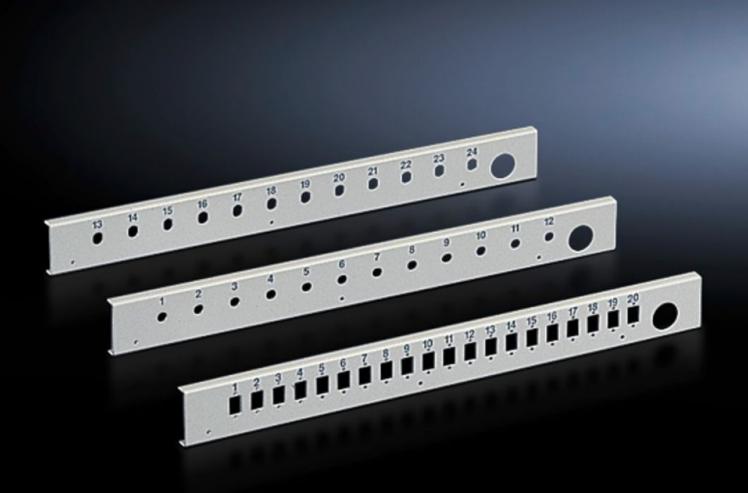

# DK 7478.535 - Patch panel for fibre-optic splicing box, lockable

There are 5 different fibre-optic panels available for various coupling types. The number of locations per panel varies depending on the chosen variant and basic size of the panel.

#### **Features**

| Model No.                     | DK 7478.535                                                                                                                                          |
|-------------------------------|------------------------------------------------------------------------------------------------------------------------------------------------------|
| Product description           | For splicing boxes, there is a choice of multiple panels with corresponding cut-outs for the installation of single or duplex fibre-optic couplings. |
| Material                      | Sheet steel                                                                                                                                          |
| Colour                        | RAL 7035                                                                                                                                             |
| Number of locations           | 24                                                                                                                                                   |
| for fibre-optic coupling      | E-2000<br>E-2000 duplex<br>SC<br>LC duplex                                                                                                           |
| Note on Model No.             | For E-2000 duplex only half of the locations are available.                                                                                          |
| Units                         | 2 U                                                                                                                                                  |
| Packs of                      | 1 pc(s).                                                                                                                                             |
| Net weight                    | 0.45                                                                                                                                                 |
| Gross weight                  | 0.553                                                                                                                                                |
| PCF per pack (cradle-to-gate) | 2.1 kg CO2 eq (Cat B)                                                                                                                                |
| Note on PCF category          | Category B: PCF value (cradle-to-gate) based on the product weight approximately calculated and self-declared                                        |
| Customs tariff number         | 94039910                                                                                                                                             |
| EAN                           | 4028177167988                                                                                                                                        |
| ETIM 9                        | EC001130                                                                                                                                             |
| ECLASS 8.0                    | 19170113                                                                                                                                             |
|                               |                                                                                                                                                      |

### Tender text

Patch panel for fibre-optic splicing box, 2 U

For installing 24 European 2000 SC couplings or 12 E 2000 duplex couplings including fixtures for holding the cable clamping devices.

Version: Sheet steel Spray finish: RAL 7035