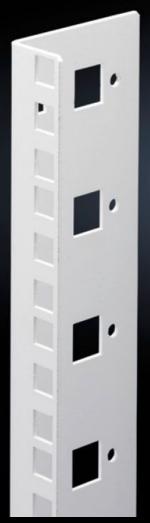

## DK 7507.706 - Mounting angles, 482.6 mm (19") for FlatBox

L-shaped bracket as 2nd attachment level

## **Features**

| Model No.                     | DK 7507.706                                                                                                                        |
|-------------------------------|------------------------------------------------------------------------------------------------------------------------------------|
| Product description           | L-shaped bracket as 2nd attachment level                                                                                           |
| Material                      | Sheet steel, spray-finished                                                                                                        |
| Colour                        | RAL 7035                                                                                                                           |
| Supply includes               | Assembly parts for fast, tool-free assembly                                                                                        |
| Units                         | 6 U                                                                                                                                |
| Note                          | The 2nd attachment level should always be ordered in the same height as the basic enclosure  Partial configuration is not possible |
| Packs of                      | 2 pc(s).                                                                                                                           |
| Net weight                    | 0.56                                                                                                                               |
| Gross weight                  | 0.693                                                                                                                              |
| PCF per pack (cradle-to-gate) | 2.6 kg CO2 eq (Cat B)                                                                                                              |
| Note on PCF category          | Category B: PCF value (cradle-to-gate) based on the product weight, approximately calculated and self-declared                     |
| Customs tariff number         | 73269098                                                                                                                           |
| EAN                           | 4028177551497                                                                                                                      |
| ETIM 9                        | EC002620                                                                                                                           |
| ECLASS 8.0                    | 27189261                                                                                                                           |
|                               |                                                                                                                                    |

## Tender text

© Rittal 2025

Mounting angles for 482.6 mm (19") components  $6\ U$ 

As second rear mounting level in the Rittal FlatBox enclosure system. The rear mounting angles are always to be installed at enclosure height, partial installation is not possible.