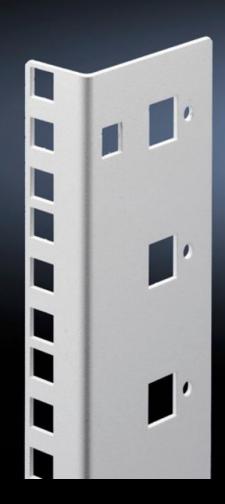

## DK 7507.709 - Mounting angles, 482.6 mm (19") for FlatBox

L-shaped bracket as 2nd attachment level

## **Features**

| Model No.                     | DK 7507.709                                                                                                                       |
|-------------------------------|-----------------------------------------------------------------------------------------------------------------------------------|
| Product description           | L-shaped bracket as 2nd attachment level                                                                                          |
| Material                      | Sheet steel, spray-finished                                                                                                       |
| Colour                        | RAL 7035                                                                                                                          |
| Supply includes               | Assembly parts for fast, tool-free assembly                                                                                       |
| Units                         | 9 U                                                                                                                               |
| Note                          | The 2nd attachment level should always be ordered in the same height as the basic enclosure Partial configuration is not possible |
| Packs of                      | 2 pc(s).                                                                                                                          |
| Net weight                    | 0.92                                                                                                                              |
| Gross weight                  | 0.94                                                                                                                              |
| PCF per pack (cradle-to-gate) | 3.6 kg CO2 eq (Cat B)                                                                                                             |
| Note on PCF category          | Category B: PCF value (cradle-to-gate) based on the product weight, approximately calculated and self-declared                    |
| Customs tariff number         | 73269098                                                                                                                          |
| EAN                           | 4028177551503                                                                                                                     |
| ETIM 9                        | EC002620                                                                                                                          |
| ECLASS 8.0                    | 27189261                                                                                                                          |
|                               |                                                                                                                                   |

## Tender text

© Rittal 2025

Mounting angles for 482.6 mm (19") components 9  $\rm U$ 

As second rear mounting level in the Rittal FlatBox enclosure system. The rear mounting angles are always to be installed at enclosure height, partial installation is not possible.