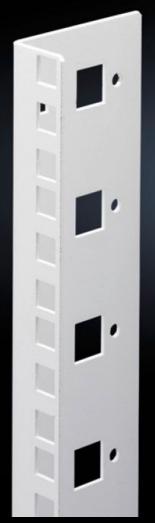

## DK 7507.709 - Mounting angles, 482.6 mm (19") for FlatBox

L-shaped bracket as 2nd attachment level

## **Features**

| Model No.                     | DK 7507.709                                                                                                                       |
|-------------------------------|-----------------------------------------------------------------------------------------------------------------------------------|
| Product description           | L-shaped bracket as 2nd attachment level                                                                                          |
| Material                      | Sheet steel, spray-finished                                                                                                       |
| Colour                        | RAL 7035                                                                                                                          |
| Supply includes               | Assembly parts for fast, tool-free assembly                                                                                       |
| Units                         | 9 U                                                                                                                               |
| Note                          | The 2nd attachment level should always be ordered in the same height as the basic enclosure Partial configuration is not possible |
| Packs of                      | 2 pc(s).                                                                                                                          |
| Net weight                    | 0.92                                                                                                                              |
| Gross weight                  | 0.94                                                                                                                              |
| PCF per pack (cradle-to-gate) | 3.6 kg CO2 eq (Cat B)                                                                                                             |
| Note on PCF category          | Category B: PCF value (cradle-to-gate) based on the product weight, approximately calculated and self-declared                    |
| Customs tariff number         | 73269098                                                                                                                          |
| EAN                           | 4028177551503                                                                                                                     |
| ETIM 9                        | EC002620                                                                                                                          |
| ECLASS 8.0                    | 27189261                                                                                                                          |
|                               |                                                                                                                                   |

## Tender text

© Rittal 2025

Mounting angles for 482.6 mm (19") components 9  $\rm U$ 

As second rear mounting level in the Rittal FlatBox enclosure system. The rear mounting angles are always to be installed at enclosure height, partial installation is not possible.