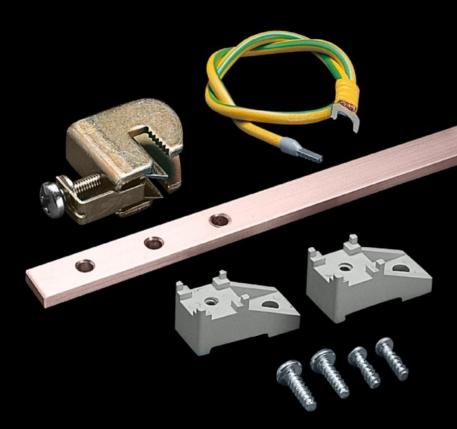

### DK 7546.000 - Earth rail, vertical for VX, VX IT

The supplied earth conductors facilitate star earthing of the cable clamp straps in the patch panels, the earth terminals are fully adjustable, current carrying capacity of rails approx. 200 A.

#### **Features**

| Model No.                    | DK 7546.000                                                                                                                                                                                                                                                                                             |
|------------------------------|---------------------------------------------------------------------------------------------------------------------------------------------------------------------------------------------------------------------------------------------------------------------------------------------------------|
| Product description          | Easily fitted to the 25 mm DIN pitch pattern of distributors or to the 482.6 mm (19") mounting angles. The supplied earth conductors facilitate star earthing of the cable clamp straps in the patch panels. The earth terminals are fully adjustable. Current carrying capacity of rail approx. 200 A. |
| Supply includes              | Earth rail made from E-Cu 57 to DIN EN 12 163, DIN EN 13 601, 15 x 5 mm null 15 earthing leads 6 mm², L = 500 mm Assembly parts                                                                                                                                                                         |
| Dimensions                   | Length: 1,545 mm                                                                                                                                                                                                                                                                                        |
| To fit                       | Enclosure type: VX<br>VX IT<br>TS<br>Height: 1,800 mm                                                                                                                                                                                                                                                   |
| Packs of                     | 1 pc(s).                                                                                                                                                                                                                                                                                                |
| Net weight                   | 2.457                                                                                                                                                                                                                                                                                                   |
| Gross weight                 | 2.657                                                                                                                                                                                                                                                                                                   |
| Copper weight (kg per piece) | 1.01                                                                                                                                                                                                                                                                                                    |
| Customs tariff number        | 74198090                                                                                                                                                                                                                                                                                                |
| EAN                          | 4028177131897                                                                                                                                                                                                                                                                                           |
| ETIM 9                       | EC000329                                                                                                                                                                                                                                                                                                |
| ECLASS 8.0                   | 27400605                                                                                                                                                                                                                                                                                                |
|                              |                                                                                                                                                                                                                                                                                                         |

#### Tender text

Earth rail for 1800 mm high network enclosures For the vertical installation in 1800 mm high network enclosures.

Earth rail made from E-Cu 57 (15 x 5 mm) to DIN 1759, DIN 40 500 is fitted to the 482.6 mm (19 inch) mounting angles or to the 25 mm DIN 43 660 pitch pattern of distributors. The supplied earth conductors facilitate star earthing of the cable clamp straps in the patch panels. The earth terminals are fully adjustable. Current carrying capacity of rail approx. 200 A.

ourient ouriging oupdoity of run approx. 20

Length of earth rail: 1545 mm

For network enclosure H: 1800 mm

© Rittal 2025 3