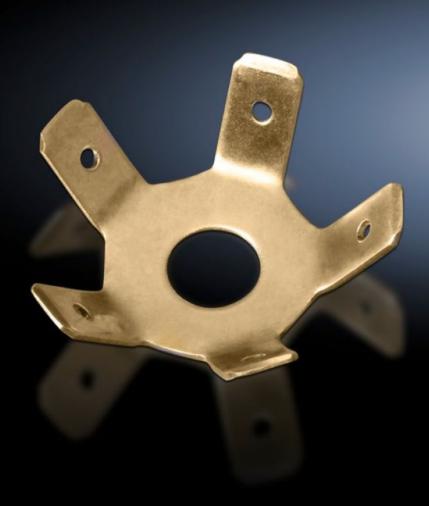

## IT 7548.210 - Potential equalisation star for 8 mm earthing bolt

For 8 mm earthing bolts, is used for simple potential equalisation on an 8 mm earthing bolt, or in conjunction with central earthing point.

## **Features**

| Model No.             | IT 7548.210                                                                                                                                                                                                                        |
|-----------------------|------------------------------------------------------------------------------------------------------------------------------------------------------------------------------------------------------------------------------------|
| Product description   | The earthing connector is used for simple potential equalisation on an 8 mm earthing bolt, or in conjunction with central earthing point 7829.200. Up to five flat-pin connectors (6.3 mm) may be contacted on one earthing point. |
| Supply includes       | 10 earthing connectors, including assembly parts.                                                                                                                                                                                  |
| Packs of              | 10 pc(s).                                                                                                                                                                                                                          |
| Net weight            | 0.11                                                                                                                                                                                                                               |
| Gross weight          | 0.126                                                                                                                                                                                                                              |
| Customs tariff number | 73269098                                                                                                                                                                                                                           |
| EAN                   | 4028177520264                                                                                                                                                                                                                      |
| ETIM 9                | EC000329                                                                                                                                                                                                                           |
| ECLASS 8.0            | 27400605                                                                                                                                                                                                                           |