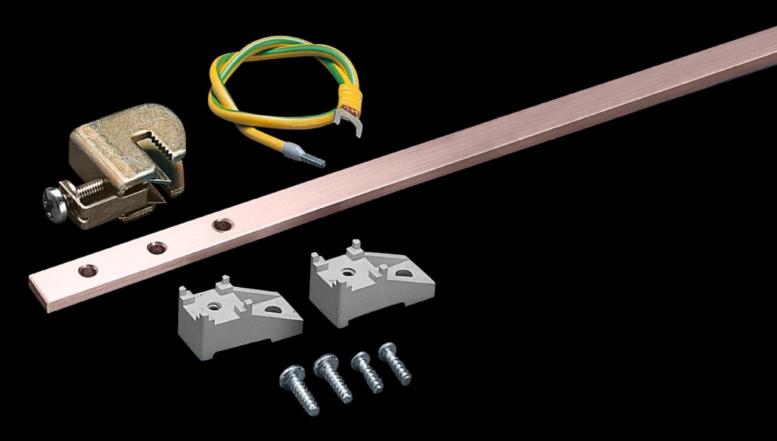

## DK 7549.000 - Extension kit for earth rail, vertical

For system-compatible expansion of the star earthing on the vertical potential equalisation rail.

## Features

| Model No.             | DK 7549.000                                                                                                                                                         |
|-----------------------|---------------------------------------------------------------------------------------------------------------------------------------------------------------------|
| Product description   | For system-compatible expansion of the star earthing on the vertical potential equalisation rail.                                                                   |
| Supply includes       | Earthing leads 6 mm2, L = 500 mm<br>Preassembled, with ring terminal and wire end ferrule<br>Conductor connection clamps 2.5 – 16 mm <sup>2</sup><br>Assembly parts |
| Packs of              | 10 pc(s).                                                                                                                                                           |
| Net weight            | 0.58                                                                                                                                                                |
| Gross weight          | 0.687                                                                                                                                                               |
| Customs tariff number | 73269098                                                                                                                                                            |
| EAN                   | 4028177187320                                                                                                                                                       |
| ETIM 9                | EC001503                                                                                                                                                            |
| ECLASS 8.0            | 27149219                                                                                                                                                            |