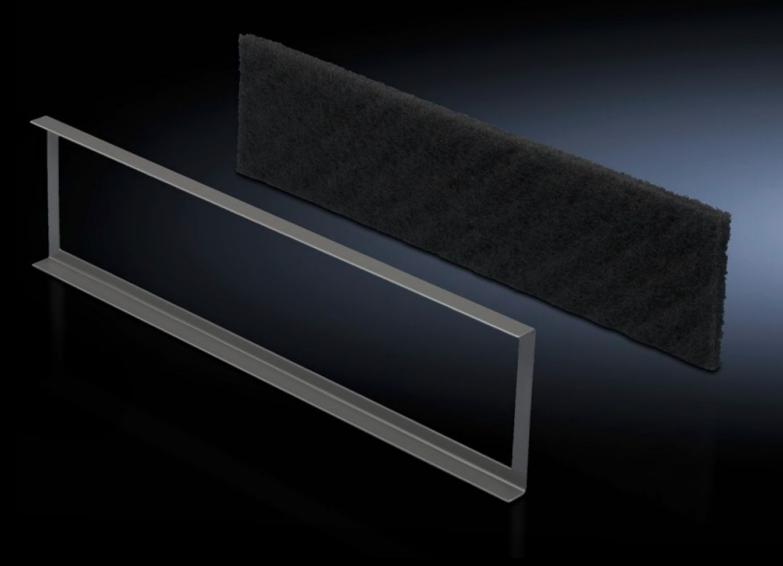

## DK 7561.500 - Filter mat for base/plinth component, vented and base/plinth component, vented, with designer trim panel

Mounting frame including filter mat for the base/plinth trim.

## **Features**

| Model No.             | DK 7561.500                                                                                                                                                                       |
|-----------------------|-----------------------------------------------------------------------------------------------------------------------------------------------------------------------------------|
| Product description   | To cover the trim panel in the base/plinth component. The mounting frame slides into position behind the filter mat in the base/plinth trim panel. Filter class G3 to DIN EN 779. |
| Supply includes       | Mounting frame                                                                                                                                                                    |
| To fit                | Width: 600 mm                                                                                                                                                                     |
| Packs of              | 1 pc(s).                                                                                                                                                                          |
| Net weight            | 0.23                                                                                                                                                                              |
| Gross weight          | 0.3                                                                                                                                                                               |
| Customs tariff number | 56039390                                                                                                                                                                          |
| EAN                   | 4028177221284                                                                                                                                                                     |
| ECLASS 8.0            | 27189272                                                                                                                                                                          |