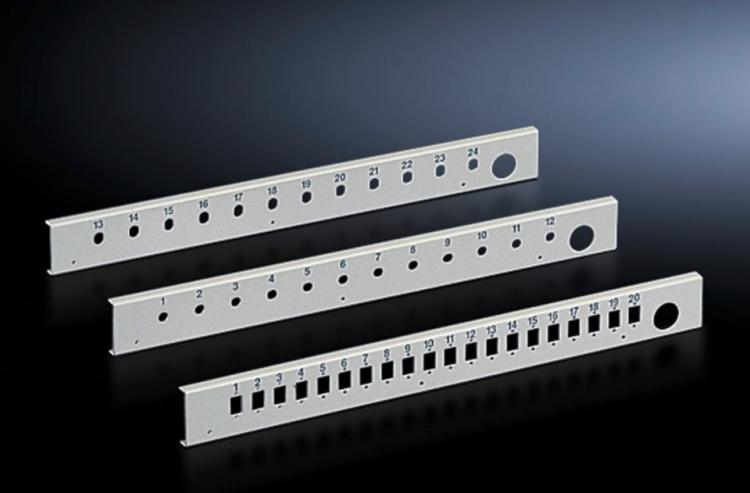

# DK 7578.535 - Patch panel for fibre-optic splicing box, lockable

There are 5 different fibre-optic panels available for various coupling types. The number of locations per panel varies depending on the chosen variant and basic size of the panel.

#### **Features**

| Model No.                | DK 7578.535                                                                                                                                          |
|--------------------------|------------------------------------------------------------------------------------------------------------------------------------------------------|
| Product description      | For splicing boxes, there is a choice of multiple panels with corresponding cut-outs for the installation of single or duplex fibre optic couplings. |
| Material                 | Sheet steel                                                                                                                                          |
| Colour                   | RAL 7035                                                                                                                                             |
| Number of locations      | 20                                                                                                                                                   |
| for fibre-optic coupling | E-2000<br>E-2000 duplex<br>SC<br>LC duplex                                                                                                           |
| Note on Model No.        | Extended delivery times.                                                                                                                             |
| Units                    | 3 U                                                                                                                                                  |
| Packs of                 | 1 pc(s).                                                                                                                                             |
| Net weight               | 0.618                                                                                                                                                |
| Gross weight             | 0.718                                                                                                                                                |
| Customs tariff number    | 94039910                                                                                                                                             |
| EAN                      | 4028177168275                                                                                                                                        |
| ETIM 9                   | EC001129                                                                                                                                             |
| ECLASS 8.0               | 19170113                                                                                                                                             |
|                          |                                                                                                                                                      |

### Tender text

© Rittal 2025

Patch panel for fibre-optic splicing box, 3 U

For installing 48 European 2000, SC couplings or 24 E 2000 duplex couplings including fixtures for holding the cable clamping devices.