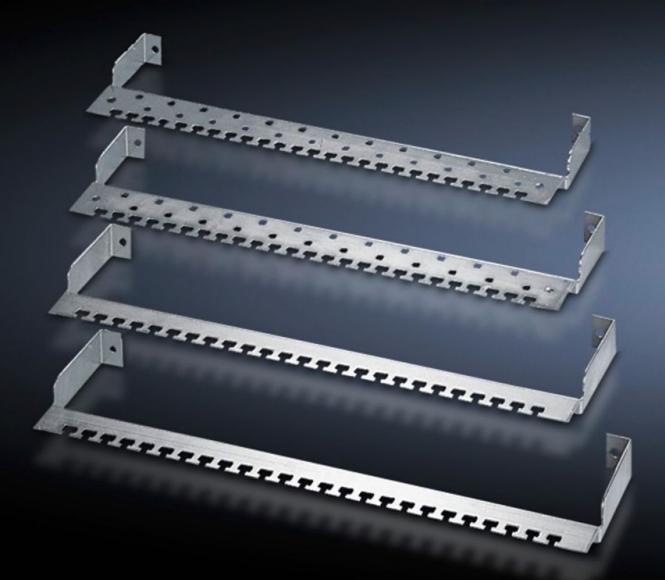

### DK 7611.000 - Cable clamp rail for patch panels

To provide strain relief of incoming or outgoing data cables, optionally available with spring brackets for accommodating and contacting the cable screen.

#### Tender text

Cable clamp strap version (wide)

For mounting on the back of a CMC. The cable can be secured with cable ties or cable clamps. Spring clips can be used for making contact with the shielded cable and can be optionally attached to a 24V power pack. Material: Sheet steel, zinc-plated, passivated