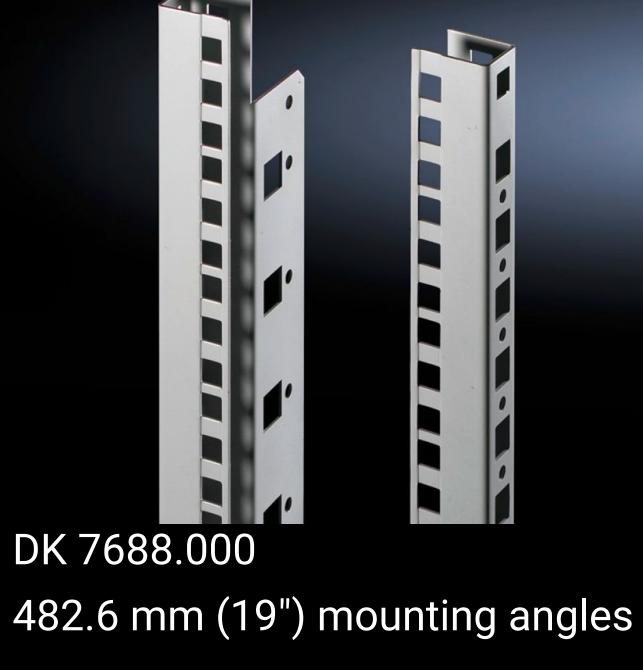

## DK 7688.000 - 482.6 mm (19") mounting angles for DK PS, CS New Basicgehäuse

For mounting 482.6 mm (19") components in Networking and Server Racks DK PS and in Outdoor enclosures CS New Basic

## Features

| Model No.                     | DK 7688.000                                                                                                                                                                                                                                               |
|-------------------------------|-----------------------------------------------------------------------------------------------------------------------------------------------------------------------------------------------------------------------------------------------------------|
| Product description           | For mounting 482.6 mm (19") components in DK PS network and<br>server enclosures and in CS New Basic outdoor enclosures. The<br>mounting angles are depth-adjustable on a 25 mm pitch pattern. A<br>depth stay is required to attach the mounting angles. |
| Material                      | Sheet steel                                                                                                                                                                                                                                               |
| Surface finish                | Zinc-plated                                                                                                                                                                                                                                               |
| Supply includes               | Assembly parts                                                                                                                                                                                                                                            |
| Units                         | 24 U                                                                                                                                                                                                                                                      |
| Installation dimensions       | Installation depth for components: 482.6 mm<br>Installation width for components: 19"                                                                                                                                                                     |
| To fit                        | Enclosure type: CS basic enclosures<br>DK PS<br>Height: = 1,200 mm                                                                                                                                                                                        |
| Packs of                      | 2 pc(s).                                                                                                                                                                                                                                                  |
| Net weight                    | 2.494                                                                                                                                                                                                                                                     |
| Gross weight                  | 2.693                                                                                                                                                                                                                                                     |
| PCF per pack (cradle-to-gate) | 10.3 kg CO2 eq (Cat B)                                                                                                                                                                                                                                    |
| Note on PCF category          | Category B: PCF value (cradle-to-gate) based on the product weight, approximately calculated and self-declared                                                                                                                                            |
| Customs tariff number         | 73269098                                                                                                                                                                                                                                                  |
| EAN                           | 4028177133341                                                                                                                                                                                                                                             |
| ETIM 9                        | EC002620                                                                                                                                                                                                                                                  |
|                               |                                                                                                                                                                                                                                                           |