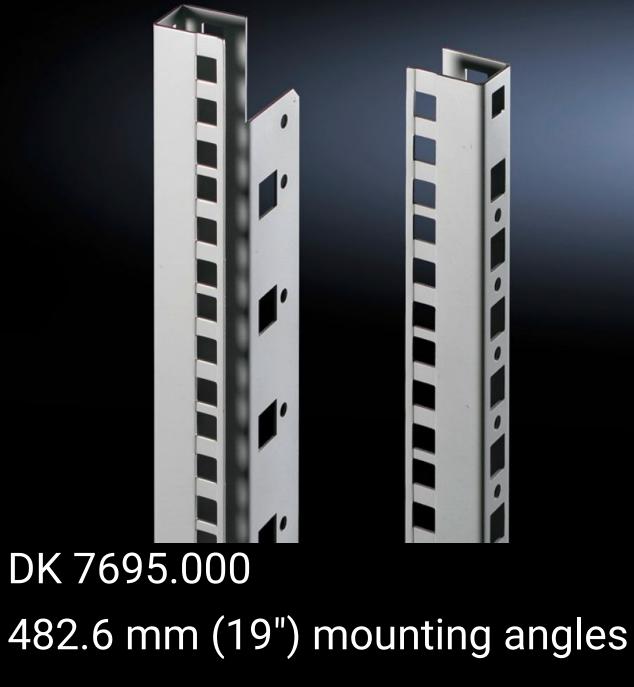

## DK 7695.000 - 482.6 mm (19") mounting angles for DK PS, CS New Basicgehäuse

For mounting 482.6 mm (19") components in Networking and Server Racks DK PS and in Outdoor enclosures CS New Basic

## Features

| Model No.               | DK 7695.000                                                                                                                                                                                                                                               |
|-------------------------|-----------------------------------------------------------------------------------------------------------------------------------------------------------------------------------------------------------------------------------------------------------|
| Product description     | For mounting 482.6 mm (19") components in DK PS network and<br>server enclosures and in CS New Basic outdoor enclosures. The<br>mounting angles are depth-adjustable on a 25 mm pitch pattern. A<br>depth stay is required to attach the mounting angles. |
| Material                | Sheet steel                                                                                                                                                                                                                                               |
| Surface finish          | Zinc-plated                                                                                                                                                                                                                                               |
| Supply includes         | Assembly parts                                                                                                                                                                                                                                            |
| Units                   | 47 U                                                                                                                                                                                                                                                      |
| Installation dimensions | Installation depth for components: 482.6 mm<br>Installation width for components: 19"                                                                                                                                                                     |
| To fit                  | Enclosure type: DK PS<br>Height: = 2,200 mm                                                                                                                                                                                                               |
| Packs of                | 2 pc(s).                                                                                                                                                                                                                                                  |
| Net weight              | 4.9                                                                                                                                                                                                                                                       |
| Customs tariff number   | 73269098                                                                                                                                                                                                                                                  |
| EAN                     | 4028177133488                                                                                                                                                                                                                                             |
| ETIM 9                  | EC002620                                                                                                                                                                                                                                                  |
| ECLASS 8.0              | 27189261                                                                                                                                                                                                                                                  |
|                         |                                                                                                                                                                                                                                                           |