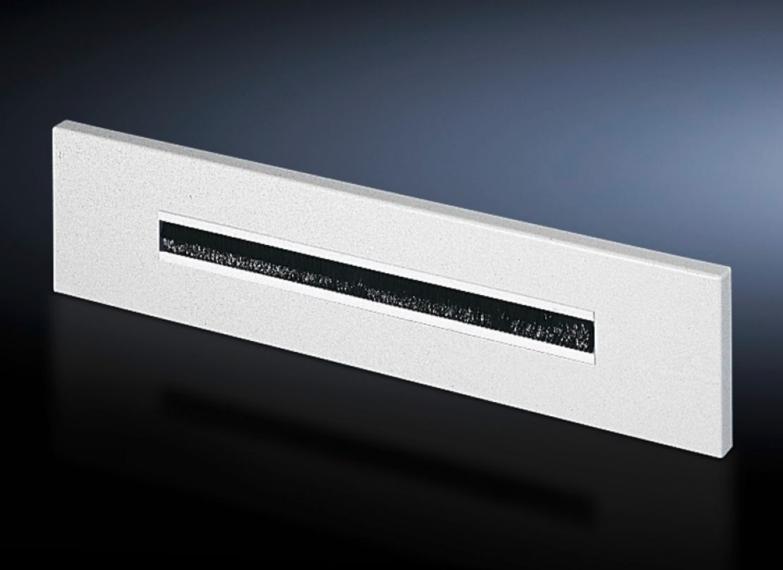

## EL 7705.035 - Gland plate with brush insert for EL

Folded gland plate with foamed-in seal and plastic brush inserts for simple cable entry.