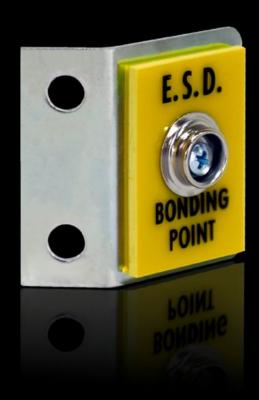

### DK 7752.950 - ESD connection point

To protect sensitive electronic components, this standardised connection point (pushbutton) provides potential equalisation.

#### **Features**

| Model No.                     | DK 7752.950                                                                                                                                                                                                                                                                                                                           |
|-------------------------------|---------------------------------------------------------------------------------------------------------------------------------------------------------------------------------------------------------------------------------------------------------------------------------------------------------------------------------------|
| Product description           | Dangerously high potential differences can occur during maintenance or conversion work on the enclosure. To protect sensitive electronic components, this standardised connection point (push-button) provides potential equalisation. The connection point is directly conductively connected to the enclosure frame via two screws. |
| Material                      | Sheet steel                                                                                                                                                                                                                                                                                                                           |
| Surface finish                | Zinc-plated                                                                                                                                                                                                                                                                                                                           |
| Supply includes               | Assembly parts                                                                                                                                                                                                                                                                                                                        |
| Packs of                      | 1 pc(s).                                                                                                                                                                                                                                                                                                                              |
| Net weight                    | 0.032                                                                                                                                                                                                                                                                                                                                 |
| Gross weight                  | 0.035                                                                                                                                                                                                                                                                                                                                 |
| PCF per pack (cradle-to-gate) | 0.1 kg CO2 eq (Cat B)                                                                                                                                                                                                                                                                                                                 |
| Note on PCF category          | Category B: PCF value (cradle-to-gate) based on the product weight, approximately calculated and self-declared                                                                                                                                                                                                                        |
| Customs tariff number         | 73269098                                                                                                                                                                                                                                                                                                                              |
| EAN                           | 4028177325227                                                                                                                                                                                                                                                                                                                         |
| ETIM 9                        | EC002623                                                                                                                                                                                                                                                                                                                              |

#### Tender text

ESD connection point

ESD connection point for clipping on 10 mm diameter push-buttons. Two screws are used so that the ESD connection point makes a conductive link to the enclosure frame.