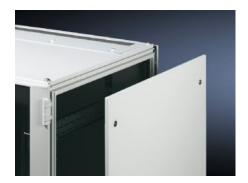

## DK 7824.120 - Side panel, lockable for TS, TS IT

Side panel, lockable, sheet steel, for TS.

#### **Features**

| Model No.             | DK 7824.120                                                                                     |
|-----------------------|-------------------------------------------------------------------------------------------------|
| Product description   | Simply locate from above. Lock with security lock no. 3524 E. Earthing bolt with contact track. |
| Material              | Sheet steel                                                                                     |
| Surface finish        | Spray-finished                                                                                  |
| Colour                | RAL 7035                                                                                        |
| Supply includes       | 2 side panels each with 4 security locks no. 3524 E                                             |
| To fit                | Enclosure type: TS<br>TS IT<br>Height: 1,200 mm<br>Depth: 1,000 mm                              |
| Basic material        | Sheet steel                                                                                     |
| Packs of              | 2 pc(s).                                                                                        |
| Net weight            | 28.6                                                                                            |
| Gross weight          | 29.8                                                                                            |
| Customs tariff number | 94039910                                                                                        |
| EAN                   | 4028177330672                                                                                   |
| E-Number Sweden       | E7239565                                                                                        |
| ETIM 9                | EC002524                                                                                        |
|                       |                                                                                                 |

### Tender text

Side panel, plug-type for TS H x D = 1200 x 1000 mm, RAL 7035

Side panel fitted with a T-lock.

Material: Sheet steel, spray finished in RAL 7035

For 1200 mm x 1000 mm enclosures

© Rittal 2025 3