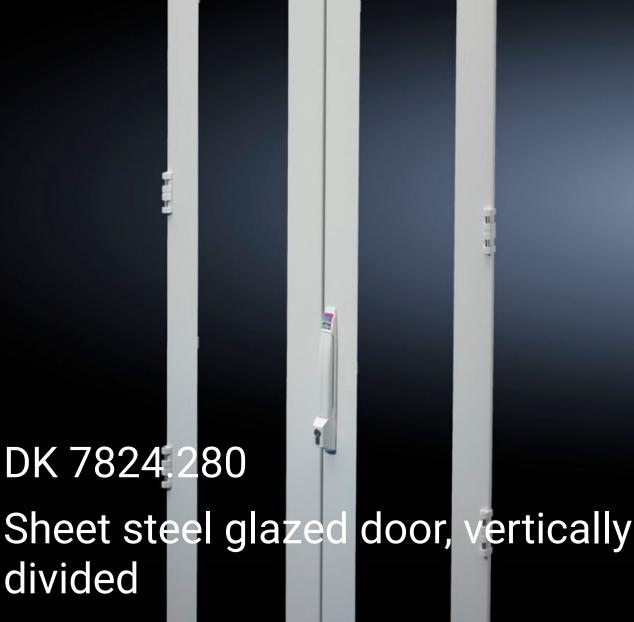

## DK 7824.280 - Sheet steel glazed door, vertically divided for TS 8

To replace existing doors. Thanks to the minimal rotation radius of the individual doors, the distance between individual bayed enclosure suites may be reduced.

## **Features**

| Model No.                            | DK 7824.280                                                                                                                                                                                                                                                                                                                                                                   |
|--------------------------------------|-------------------------------------------------------------------------------------------------------------------------------------------------------------------------------------------------------------------------------------------------------------------------------------------------------------------------------------------------------------------------------|
| Product description                  | With underlaid viewing panel, 4-point locking rod and comfort handle for profile half-cylinders with security lock 3524 E. The divided design allows room-optimised siting of the enclosures coupled with the best possible access, thanks to a reduced distance between the individual bayed enclosure suites. Max. door opening angle thanks to pre-integrated 180° hinges. |
| Material                             | Frame: Sheet steel<br>Viewing window: Single-pane safety glass, 3 mm                                                                                                                                                                                                                                                                                                          |
| Surface finish                       | Powder-coated                                                                                                                                                                                                                                                                                                                                                                 |
| Colour                               | RAL 7035                                                                                                                                                                                                                                                                                                                                                                      |
| Supply includes                      | Assembly parts                                                                                                                                                                                                                                                                                                                                                                |
| Note                                 | Height 2200 mm cannot be combined with swing frame 45 U.                                                                                                                                                                                                                                                                                                                      |
| IP protection category to IEC 60 529 | IP 55                                                                                                                                                                                                                                                                                                                                                                         |
| To fit                               | Enclosure type: TS 8<br>Width: 800 mm<br>Height: 2,000 mm                                                                                                                                                                                                                                                                                                                     |
| Packs of                             | 1 pc(s).                                                                                                                                                                                                                                                                                                                                                                      |
| Net weight                           | 34                                                                                                                                                                                                                                                                                                                                                                            |
| Gross weight                         | 35.4                                                                                                                                                                                                                                                                                                                                                                          |
| EAN                                  | 4028177570924                                                                                                                                                                                                                                                                                                                                                                 |
| ECLASS 8.0                           | 27182204                                                                                                                                                                                                                                                                                                                                                                      |