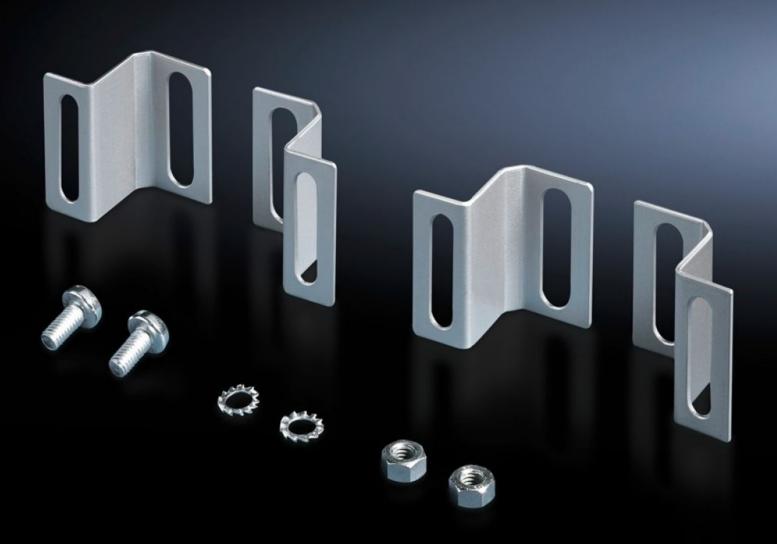

## DK 7824.510 - Internal latch for side panel, lockable

Internal latch for side panel, lockable. The side panels on the frame section are additionally screw-fastened from the inside with latching brackets.

## Features

| Model No.             | DK 7824.510                                                                                                                                                                                |
|-----------------------|--------------------------------------------------------------------------------------------------------------------------------------------------------------------------------------------|
| Product description   | Additional security is achieved via the option of latching the side panel from the inside. The side panels on the frame section are screw-fastened from the inside with latching brackets. |
| Supply includes       | Assembly parts                                                                                                                                                                             |
| Packs of              | 4 pc(s).                                                                                                                                                                                   |
| Net weight            | 0.132                                                                                                                                                                                      |
| Gross weight          | 0.12                                                                                                                                                                                       |
| Customs tariff number | 73269098                                                                                                                                                                                   |
| EAN                   | 4028177231993                                                                                                                                                                              |
| ETIM 9                | EC000327                                                                                                                                                                                   |
| ECLASS 8.0            | 27409217                                                                                                                                                                                   |

## Tender text

Inside lock for plug-in side panel

Additional security is achieved via the option of latching the side panel from the inside. The side panels on the frame section are screw-fastened from the inside with latching brackets.