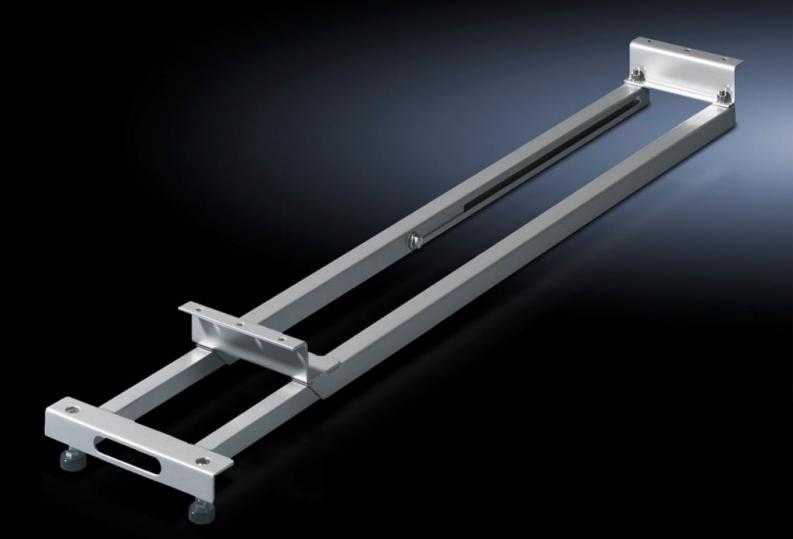

## DK 7825.260 - Stabilisation for TS IT

Stabiliser for TS server enclosures, the pull-out stabiliser is quickly and easily retrofitted to the lower frame of the server racks and only extended when necessary.

## Features

| Model No.              | DK 7825.260                                                                                                                       |
|------------------------|-----------------------------------------------------------------------------------------------------------------------------------|
| Product description    | The pull-out stabiliser is quickly and easily retrofitted to the lower frame of the TS IT racks and only extended when necessary. |
| Material               | Sheet steel                                                                                                                       |
| Surface finish         | Zinc-plated                                                                                                                       |
| Supply includes        | Assembly parts                                                                                                                    |
| Note                   | The stabiliser cannot be used together with base plates, base frames or base/plinths.                                             |
| Load capacity (static) | 150 kg                                                                                                                            |
| Note on Model No.      | Extended delivery times.                                                                                                          |
| To fit                 | Depth: 1,200 mm                                                                                                                   |
| Suitable for depth     | 1,200 mm                                                                                                                          |
| Packs of               | 1 pc(s).                                                                                                                          |
| Net weight             | 7.838                                                                                                                             |
| Gross weight           | 8.25                                                                                                                              |
| Customs tariff number  | 73269098                                                                                                                          |
| EAN                    | 4028177517578                                                                                                                     |
|                        |                                                                                                                                   |